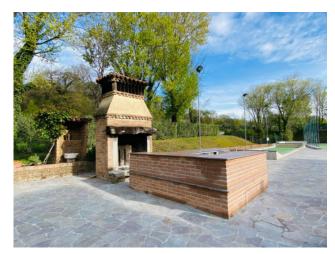

# 172 sq.m | Bathrooms: 2 | Bedrooms: 3 | Rooms: 4

In Barcuzzi, a hamlet of Lonato, near the lake and Desenzano, in a splendid renovated farmhouse, surrounded by greenery and tranquility, we offer for sale a four-room apartment with terrace, suitable for living as a main residence or comfortable holiday home. The property is located a few km from the center of Desenzano del Garda and the beaches of Lido di Lonato, located in an area that is very interesting for the nature that surrounds it, for its panoramic view and for its tourist vocation. - sports and food and wine. The apartment, located on the first floor of the historic main building, is part of an exclusive 1300 finely restored farmhouse, spread over two floors. On the first floor, served by a lift, crossing the important livable terrace, you enter the living area consisting of kitchen with fireplace, living room with precious tiled stove and service bathroom. Upstairs and last there are two bedrooms, one twin and one double, a study and a bathroom with bathtub and a walk-in closet. The bedrooms have windows that open onto the courtyard and the facade towards the lake. The farmhouse is located in a park of 10,000 square meters planted and perfectly maintained. Inside there is a large communal swimming pool with a lower part dedicated to children and a spacious solarium, a tennis / soccer field, a bowling green and a barbecue area with a stone fireplace and a table that can accommodate approx. 30 people. The property park is inserted in a wider context of about 100,000 square meters of olive grove, with a single protective fence. The apartment has a garage with cellar and an exclusive outdoor parking space.