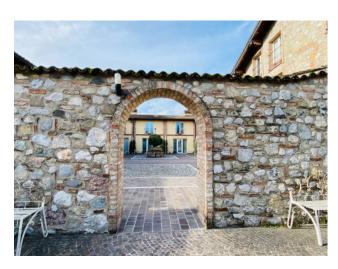

# 172 sq.m | Bathrooms: 2 | Bedrooms: 3 | Rooms: 4

In Barcuzzi, a hamlet of Lonato, near the lake and Desenzano, in a splendid renovated farmhouse, surrounded by greenery and tranquility, we offer for sale a four-room apartment with terrace, suitable for living as a main residence or comfortable holiday home. The property is located a few km from the center of Desenzano del Garda and the beaches of Lido di Lonato, located in an area that is very interesting for the nature that surrounds it, for its panoramic view and for its tourist vocation. - sports and food and wine. The apartment, located on the first floor of the historic main building, is part of an exclusive 1300 finely restored farmhouse, spread over two floors. On the first floor, served by a lift, crossing the important livable terrace, you enter the living area consisting of kitchen with fireplace, living room with precious tiled stove and service bathroom. Upstairs and last there are two bedrooms, one twin and one double, a study and a bathroom with bathtub and a walk-in closet. The bedrooms have windows that open onto the courtyard and the facade towards the lake. The farmhouse is located in a park of 10,000 square meters planted and perfectly maintained. Inside there is a large communal swimming pool with a lower part dedicated to children and a spacious solarium, a tennis / soccer field, a bowling green and a barbecue area with a stone fireplace and a table that can accommodate approx. 30 people. The property park is inserted in a wider context of about 100,000 square meters of olive grove, with a single protective fence. The apartment has a garage with cellar and an exclusive outdoor parking space.