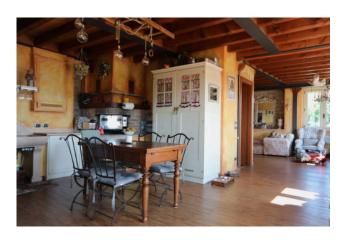

# 172 sq.m | Bathrooms: 2 | Bedrooms: 3 | Rooms: 4

In Barcuzzi, a hamlet of Lonato, near the lake and Desenzano, in a splendid renovated farmhouse, surrounded by greenery and tranquility, we offer for sale a four-room apartment with terrace, suitable for living as a main residence or comfortable holiday home. The property is located a few km from the center of Desenzano del Garda and the beaches of Lido di Lonato, located in an area that is very interesting for the nature that surrounds it, for its panoramic view and for its tourist vocation. - sports and food and wine. The apartment, located on the first floor of the historic main building, is part of an exclusive 1300 finely restored farmhouse, spread over two floors. On the first floor, served by a lift, crossing the important livable terrace, you enter the living area consisting of kitchen with fireplace, living room with precious tiled stove and service bathroom. Upstairs and last there are two bedrooms, one twin and one double, a study and a bathroom with bathtub and a walk-in closet. The bedrooms have windows that open onto the courtyard and the facade towards the lake. The farmhouse is located in a park of 10,000 square meters planted and perfectly maintained. Inside there is a large communal swimming pool with a lower part dedicated to children and a spacious solarium, a tennis / soccer field, a bowling green and a barbecue area with a stone fireplace and a table that can accommodate approx. 30 people. The property park is inserted in a wider context of about 100,000 square meters of olive grove, with a single protective fence. The apartment has a garage with cellar and an exclusive outdoor parking space.