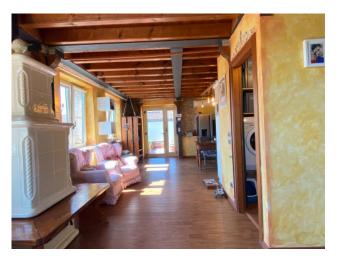

# 172 sq.m | Bathrooms: 2 | Bedrooms: 3 | Rooms: 4

In Barcuzzi, a hamlet of Lonato, near the lake and Desenzano, in a splendid renovated farmhouse, surrounded by greenery and tranquility, we offer for sale a four-room apartment with terrace, suitable for living as a main residence or comfortable holiday home. The property is located a few km from the center of Desenzano del Garda and the beaches of Lido di Lonato, located in an area that is very interesting for the nature that surrounds it, for its panoramic view and for its tourist vocation. - sports and food and wine. The apartment, located on the first floor of the historic main building, is part of an exclusive 1300 finely restored farmhouse, spread over two floors. On the first floor, served by a lift, crossing the important livable terrace, you enter the living area consisting of kitchen with fireplace, living room with precious tiled stove and service bathroom. Upstairs and last there are two bedrooms, one twin and one double, a study and a bathroom with bathtub and a walk-in closet. The bedrooms have windows that open onto the courtyard and the facade towards the lake. The farmhouse is located in a park of 10,000 square meters planted and perfectly maintained. Inside there is a large communal swimming pool with a lower part dedicated to children and a spacious solarium, a tennis / soccer field, a bowling green and a barbecue area with a stone fireplace and a table that can accommodate approx. 30 people. The property park is inserted in a wider context of about 100,000 square meters of olive grove, with a single protective fence. The apartment has a garage with cellar and an exclusive outdoor parking space.