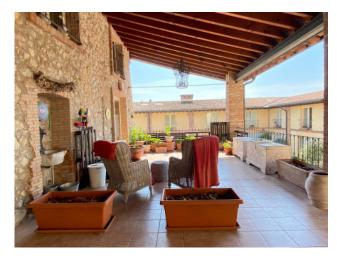

# 172 sq.m | Bathrooms: 2 | Bedrooms: 3 | Rooms: 4

In Barcuzzi, a hamlet of Lonato, near the lake and Desenzano, in a splendid renovated farmhouse, surrounded by greenery and tranquility, we offer for sale a four-room apartment with terrace, suitable for living as a main residence or comfortable holiday home. The property is located a few km from the center of Desenzano del Garda and the beaches of Lido di Lonato, located in an area that is very interesting for the nature that surrounds it, for its panoramic view and for its tourist vocation. - sports and food and wine. The apartment, located on the first floor of the historic main building, is part of an exclusive 1300 finely restored farmhouse, spread over two floors. On the first floor, served by a lift, crossing the important livable terrace, you enter the living area consisting of kitchen with fireplace, living room with precious tiled stove and service bathroom. Upstairs and last there are two bedrooms, one twin and one double, a study and a bathroom with bathtub and a walk-in closet. The bedrooms have windows that open onto the courtyard and the facade towards the lake. The farmhouse is located in a park of 10,000 square meters planted and perfectly maintained. Inside there is a large communal swimming pool with a lower part dedicated to children and a spacious solarium, a tennis / soccer field, a bowling green and a barbecue area with a stone fireplace and a table that can accommodate approx. 30 people. The property park is inserted in a wider context of about 100,000 square meters of olive grove, with a single protective fence. The apartment has a garage with cellar and an exclusive outdoor parking space.

# **Property Informations**

| Address: VIA PARADISO, 5      | <b>Zip Code</b> : 25017        |  |
|-------------------------------|--------------------------------|--|
| Bedrooms: 3                   | Bathrooms: 2                   |  |
| Rooms: 4                      | State of Preservation: Good    |  |
| Level: On two-levels          | Total Floor: 2                 |  |
| Parking: Uncovered Parking    | <b>Lift</b> : Yes              |  |
| Age Construction: 2002        | Current Status: free upon deed |  |
| <b>Building Costs</b> : € 350 | Terrace: Present, 40 sq.m      |  |
| Max Number of Beds: 6         | Double Beds: 2                 |  |
| Sea Distance: 3.000 meter     | Kitchen: Exposed Kitchen       |  |
| Box: Single, 24 sq.m          |                                |  |