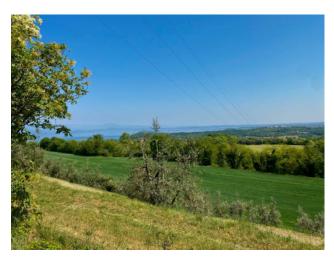

Lonato del Garda is a historic town of about 15,000 inhabitants, located in a hilly area on the southwestern shore of Lake Garda in a splendid position overlooking the lake and the Brescia plain. The town is suitable both for holiday stays on the lake and for habitual

In Lonato you will find opportunities for walking, horseback riding or cycling between the hills and the countryside, you will also find excellent cuisine prepared by numerous local restaurants and many farmhouses. There is no lack, throughout the year, of appointments with the rich cultural and food and wine heritage of the area.