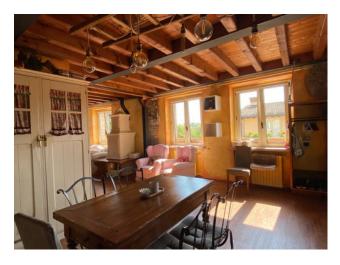

# 172 sq.m | Bathrooms: 2 | Bedrooms: 3 | Rooms: 4

In Barcuzzi, a hamlet of Lonato, near the lake and Desenzano, in a splendid renovated farmhouse, surrounded by greenery and tranquility, we offer for sale a four-room apartment with terrace, suitable for living as a main residence or comfortable holiday home. The property is located a few km from the center of Desenzano del Garda and the beaches of Lido di Lonato, located in an area that is very interesting for the nature that surrounds it, for its panoramic view and for its tourist vocation. - sports and food and wine. The apartment, located on the first floor of the historic main building, is part of an exclusive 1300 finely restored farmhouse, spread over two floors. On the first floor, served by a lift, crossing the important livable terrace, you enter the living area consisting of kitchen with fireplace, living room with precious tiled stove and service bathroom. Upstairs and last there are two bedrooms, one twin and one double, a study and a bathroom with bathtub and a walk-in closet. The bedrooms have windows that open onto the courtyard and the facade towards the lake. The farmhouse is located in a park of 10,000 square meters planted and perfectly maintained. Inside there is a large communal swimming pool with a lower part dedicated to children and a spacious solarium, a tennis / soccer field, a bowling green and a barbecue area with a stone fireplace and a table that can accommodate approx. 30 people. The property park is inserted in a wider context of about 100,000 square meters of olive grove, with a single protective fence. The apartment has a garage with cellar and an exclusive outdoor parking space.