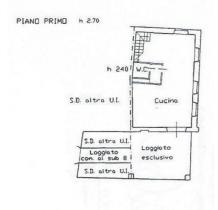

# 172 sq.m | Bathrooms: 2 | Bedrooms: 3 | Rooms: 4

In Barcuzzi, a hamlet of Lonato, near the lake and Desenzano, in a splendid renovated farmhouse, surrounded by greenery and tranquility, we offer for sale a four-room apartment with terrace, suitable for living as a main residence or comfortable holiday home. The property is located a few km from the center of Desenzano del Garda and the beaches of Lido di Lonato, located in an area that is very interesting for the nature that surrounds it, for its panoramic view and for its tourist vocation. - sports and food and wine. The apartment, located on the first floor of the historic main building, is part of an exclusive 1300 finely restored farmhouse, spread over two floors. On the first floor, served by a lift, crossing the important livable terrace, you enter the living area consisting of kitchen with fireplace, living room with precious tiled stove and service bathroom. Upstairs and last there are two bedrooms, one twin and one double, a study and a bathroom with bathtub and a walk-in closet. The bedrooms have windows that open onto the courtyard and the facade towards the lake. The farmhouse is located in a park of 10,000 square meters planted and perfectly maintained. Inside there is a large communal swimming pool with a lower part dedicated to children and a spacious solarium, a tennis / soccer field, a bowling green and a barbecue area with a stone fireplace and a table that can accommodate approx. 30 people. The property park is inserted in a wider context of about 100,000 square meters of olive grove, with a single protective fence. The apartment has a garage with cellar and an exclusive outdoor parking space.

# **Property Informations**

| Address: VIA PARADISO, 5      | <b>Zip Code</b> : 25017        |  |
|-------------------------------|--------------------------------|--|
| Bedrooms: 3                   | Bathrooms: 2                   |  |
| Rooms: 4                      | State of Preservation: Good    |  |
| Level: On two-levels          | Total Floor: 2                 |  |
| Parking: Uncovered Parking    | <b>Lift</b> : Yes              |  |
| Age Construction: 2002        | Current Status: free upon deed |  |
| <b>Building Costs</b> : € 350 | Terrace: Present, 40 sq.m      |  |
| Max Number of Beds: 6         | Double Beds: 2                 |  |
| Sea Distance: 3.000 meter     | Kitchen: Exposed Kitchen       |  |
| Box: Single, 24 sq.m          |                                |  |