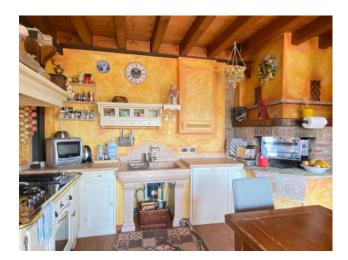

# 172 sq.m | Bathrooms: 2 | Bedrooms: 3 | Rooms: 4

In Barcuzzi, a hamlet of Lonato, near the lake and Desenzano, in a splendid renovated farmhouse, surrounded by greenery and tranquility, we offer for sale a four-room apartment with terrace, suitable for living as a main residence or comfortable holiday home. The property is located a few km from the center of Desenzano del Garda and the beaches of Lido di Lonato, located in an area that is very interesting for the nature that surrounds it, for its panoramic view and for its tourist vocation. - sports and food and wine. The apartment, located on the first floor of the historic main building, is part of an exclusive 1300 finely restored farmhouse, spread over two floors. On the first floor, served by a lift, crossing the important livable terrace, you enter the living area consisting of kitchen with fireplace, living room with precious tiled stove and service bathroom. Upstairs and last there are two bedrooms, one twin and one double, a study and a bathroom with bathtub and a walk-in closet. The bedrooms have windows that open onto the courtyard and the facade towards the lake. The farmhouse is located in a park of 10,000 square meters planted and perfectly maintained. Inside there is a large communal swimming pool with a lower part dedicated to children and a spacious solarium, a tennis / soccer field, a bowling green and a barbecue area with a stone fireplace and a table that can accommodate approx. 30 people. The property park is inserted in a wider context of about 100,000 square meters of olive grove, with a single protective fence. The apartment has a garage with cellar and an exclusive outdoor parking space.