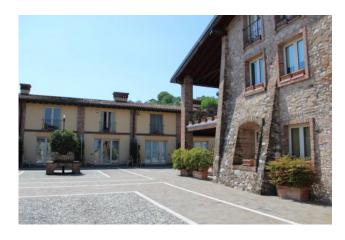

# 172 sq.m | Bathrooms: 2 | Bedrooms: 3 | Rooms: 4

In Barcuzzi, a hamlet of Lonato, near the lake and Desenzano, in a splendid renovated farmhouse, surrounded by greenery and tranquility, we offer for sale a four-room apartment with terrace, suitable for living as a main residence or comfortable holiday home. The property is located a few km from the center of Desenzano del Garda and the beaches of Lido di Lonato, located in an area that is very interesting for the nature that surrounds it, for its panoramic view and for its tourist vocation. - sports and food and wine. The apartment, located on the first floor of the historic main building, is part of an exclusive 1300 finely restored farmhouse, spread over two floors. On the first floor, served by a lift, crossing the important livable terrace, you enter the living area consisting of kitchen with fireplace, living room with precious tiled stove and service bathroom. Upstairs and last there are two bedrooms, one twin and one double, a study and a bathroom with bathtub and a walk-in closet. The bedrooms have windows that open onto the courtyard and the facade towards the lake. The farmhouse is located in a park of 10,000 square meters planted and perfectly maintained. Inside there is a large communal swimming pool with a lower part dedicated to children and a spacious solarium, a tennis / soccer field, a bowling green and a barbecue area with a stone fireplace and a table that can accommodate approx. 30 people. The property park is inserted in a wider context of about 100,000 square meters of olive grove, with a single protective fence. The apartment has a garage with cellar and an exclusive outdoor parking space.