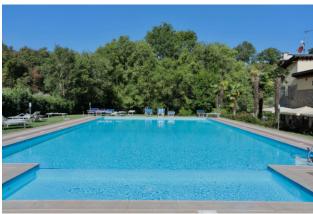

# 172 sq.m | Bathrooms: 2 | Bedrooms: 3 | Rooms: 4

In Barcuzzi, a hamlet of Lonato, near the lake and Desenzano, in a splendid renovated farmhouse, surrounded by greenery and tranquility, we offer for sale a four-room apartment with terrace, suitable for living as a main residence or comfortable holiday home. The property is located a few km from the center of Desenzano del Garda and the beaches of Lido di Lonato, located in an area that is very interesting for the nature that surrounds it, for its panoramic view and for its tourist vocation. - sports and food and wine. The apartment, located on the first floor of the historic main building, is part of an exclusive 1300 finely restored farmhouse, spread over two floors. On the first floor, served by a lift, crossing the important livable terrace, you enter the living area consisting of kitchen with fireplace, living room with precious tiled stove and service bathroom. Upstairs and last there are two bedrooms, one twin and one double, a study and a bathroom with bathtub and a walk-in closet. The bedrooms have windows that open onto the courtyard and the facade towards the lake. The farmhouse is located in a park of 10,000 square meters planted and perfectly maintained. Inside there is a large communal swimming pool with a lower part dedicated to children and a spacious solarium, a tennis / soccer field, a bowling green and a barbecue area with a stone fireplace and a table that can accommodate approx. 30 people. The property park is inserted in a wider context of about 100,000 square meters of olive grove, with a single protective fence. The apartment has a garage with cellar and an exclusive outdoor parking space.

### **Features**

| Terrace: 40 🛘   | Tv Antenna: Condominium  | Tv SAT: Condominium    |
|-----------------|--------------------------|------------------------|
| ADSL Coverage   | Cellar: 5 🛘              | Fireplace              |
| Air-Conditioned | Parquet                  | Telephone System       |
| Wiring: By Law  | Sanitary Suspended       | Shower                 |
| Aluminum Frames | Predisposition for Alarm | Pool                   |
| Panoramic view  | Land: 10000 🏻            | Distance shops or city |