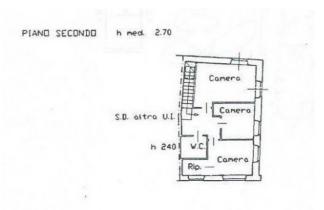

# 172 sq.m | Bathrooms: 2 | Bedrooms: 3 | Rooms: 4

In Barcuzzi, a hamlet of Lonato, near the lake and Desenzano, in a splendid renovated farmhouse, surrounded by greenery and tranquility, we offer for sale a four-room apartment with terrace, suitable for living as a main residence or comfortable holiday home. The property is located a few km from the center of Desenzano del Garda and the beaches of Lido di Lonato, located in an area that is very interesting for the nature that surrounds it, for its panoramic view and for its tourist vocation. - sports and food and wine. The apartment, located on the first floor of the historic main building, is part of an exclusive 1300 finely restored farmhouse, spread over two floors. On the first floor, served by a lift, crossing the important livable terrace, you enter the living area consisting of kitchen with fireplace, living room with precious tiled stove and service bathroom. Upstairs and last there are two bedrooms, one twin and one double, a study and a bathroom with bathtub and a walk-in closet. The bedrooms have windows that open onto the courtyard and the facade towards the lake. The farmhouse is located in a park of 10,000 square meters planted and perfectly maintained. Inside there is a large communal swimming pool with a lower part dedicated to children and a spacious solarium, a tennis / soccer field, a bowling green and a barbecue area with a stone fireplace and a table that can accommodate approx. 30 people. The property park is inserted in a wider context of about 100,000 square meters of olive grove, with a single protective fence. The apartment has a garage with cellar and an exclusive outdoor parking space.

# **Property Informations**

| Address: VIA PARADISO, 5      | <b>Zip Code</b> : 25017        |  |
|-------------------------------|--------------------------------|--|
| Bedrooms: 3                   | Bathrooms: 2                   |  |
| Rooms: 4                      | State of Preservation: Good    |  |
| Level: On two-levels          | Total Floor: 2                 |  |
| Parking: Uncovered Parking    | <b>Lift</b> : Yes              |  |
| Age Construction: 2002        | Current Status: free upon deed |  |
| <b>Building Costs</b> : € 350 | Terrace: Present, 40 sq.m      |  |
| Max Number of Beds: 6         | Double Beds: 2                 |  |
| Sea Distance: 3.000 meter     | Kitchen: Exposed Kitchen       |  |
| Box: Single, 24 sq.m          |                                |  |