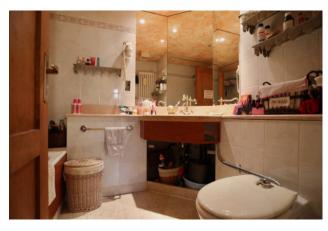

# 172 sq.m | Bathrooms: 2 | Bedrooms: 3 | Rooms: 4

In Barcuzzi, a hamlet of Lonato, near the lake and Desenzano, in a splendid renovated farmhouse, surrounded by greenery and tranquility, we offer for sale a four-room apartment with terrace, suitable for living as a main residence or comfortable holiday home. The property is located a few km from the center of Desenzano del Garda and the beaches of Lido di Lonato, located in an area that is very interesting for the nature that surrounds it, for its panoramic view and for its tourist vocation. - sports and food and wine. The apartment, located on the first floor of the historic main building, is part of an exclusive 1300 finely restored farmhouse, spread over two floors. On the first floor, served by a lift, crossing the important livable terrace, you enter the living area consisting of kitchen with fireplace, living room with precious tiled stove and service bathroom. Upstairs and last there are two bedrooms, one twin and one double, a study and a bathroom with bathtub and a walk-in closet. The bedrooms have windows that open onto the courtyard and the facade towards the lake. The farmhouse is located in a park of 10,000 square meters planted and perfectly maintained. Inside there is a large communal swimming pool with a lower part dedicated to children and a spacious solarium, a tennis / soccer field, a bowling green and a barbecue area with a stone fireplace and a table that can accommodate approx. 30 people. The property park is inserted in a wider context of about 100,000 square meters of olive grove, with a single protective fence. The apartment has a garage with cellar and an exclusive outdoor parking space.

# **Property Informations**

| Address: VIA PARADISO, 5      | <b>Zip Code</b> : 25017        |  |
|-------------------------------|--------------------------------|--|
| Bedrooms: 3                   | Bathrooms: 2                   |  |
| Rooms: 4                      | State of Preservation: Good    |  |
| Level: On two-levels          | Total Floor: 2                 |  |
| Parking: Uncovered Parking    | <b>Lift</b> : Yes              |  |
| Age Construction: 2002        | Current Status: free upon deed |  |
| <b>Building Costs</b> : € 350 | Terrace: Present, 40 sq.m      |  |
| Max Number of Beds: 6         | Double Beds: 2                 |  |
| Sea Distance: 3.000 meter     | Kitchen: Exposed Kitchen       |  |
| Box: Single, 24 sq.m          |                                |  |