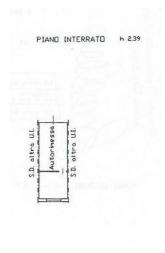

# 172 sq.m | Bathrooms: 2 | Bedrooms: 3 | Rooms: 4

In Barcuzzi, a hamlet of Lonato, near the lake and Desenzano, in a splendid renovated farmhouse, surrounded by greenery and tranquility, we offer for sale a four-room apartment with terrace, suitable for living as a main residence or comfortable holiday home. The property is located a few km from the center of Desenzano del Garda and the beaches of Lido di Lonato, located in an area that is very interesting for the nature that surrounds it, for its panoramic view and for its tourist vocation. - sports and food and wine. The apartment, located on the first floor of the historic main building, is part of an exclusive 1300 finely restored farmhouse, spread over two floors. On the first floor, served by a lift, crossing the important livable terrace, you enter the living area consisting of kitchen with fireplace, living room with precious tiled stove and service bathroom. Upstairs and last there are two bedrooms, one twin and one double, a study and a bathroom with bathtub and a walk-in closet. The bedrooms have windows that open onto the courtyard and the facade towards the lake. The farmhouse is located in a park of 10,000 square meters planted and perfectly maintained. Inside there is a large communal swimming pool with a lower part dedicated to children and a spacious solarium, a tennis / soccer field, a bowling green and a barbecue area with a stone fireplace and a table that can accommodate approx. 30 people. The property park is inserted in a wider context of about 100,000 square meters of olive grove, with a single protective fence. The apartment has a garage with cellar and an exclusive outdoor parking space.

# **Property Informations**

| Address: VIA PARADISO, 5      | <b>Zip Code</b> : 25017        |  |
|-------------------------------|--------------------------------|--|
| Bedrooms: 3                   | Bathrooms: 2                   |  |
| Rooms: 4                      | State of Preservation: Good    |  |
| Level: On two-levels          | Total Floor: 2                 |  |
| Parking: Uncovered Parking    | <b>Lift</b> : Yes              |  |
| Age Construction: 2002        | Current Status: free upon deed |  |
| <b>Building Costs</b> : € 350 | Terrace: Present, 40 sq.m      |  |
| Max Number of Beds: 6         | Double Beds: 2                 |  |
| Sea Distance: 3.000 meter     | Kitchen: Exposed Kitchen       |  |
| Box: Single, 24 sq.m          |                                |  |