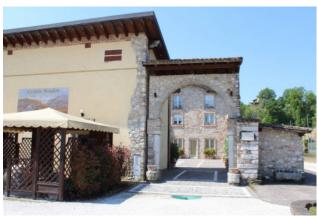

# Apartment for Sale in Lonato del Garda Barcuzzi € 450.000 Ref. CBI119-1341-123

# 172 sq.m | Bathrooms: 2 | Bedrooms: 3 | Rooms: 4

In Barcuzzi, a hamlet of Lonato, near the lake and Desenzano, in a splendid renovated farmhouse, surrounded by greenery and tranquility, we offer for sale a four-room apartment with terrace, suitable for living as a main residence or comfortable holiday home. The property is located a few km from the center of Desenzano del Garda and the beaches of Lido di Lonato, located in an area that is very interesting for the nature that surrounds it, for its panoramic view and for its tourist vocation. - sports and food and wine. The apartment, located on the first floor of the historic main building, is part of an exclusive 1300 finely restored farmhouse, spread over two floors. On the first floor, served by a lift, crossing the important livable terrace, you enter the living area consisting of kitchen with fireplace, living room with precious tiled stove and service bathroom. Upstairs and last there are two bedrooms, one twin and one double, a study and a bathroom with bathtub and a walk-in closet. The bedrooms have windows that open onto the courtyard and the facade towards the lake. The farmhouse is located in a park of 10,000 square meters planted and perfectly maintained. Inside there is a large communal swimming pool with a lower part dedicated to children and a spacious solarium, a tennis / soccer field, a bowling green and a barbecue area with a stone fireplace and a table that can accommodate approx. 30 people. The property park is inserted in a wider context of about 100,000 square meters of olive grove, with a single protective fence. The apartment has a garage with cellar and an exclusive outdoor parking space.