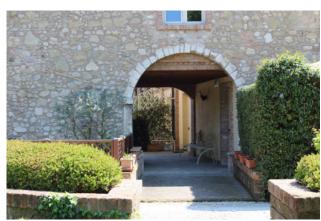

# 172 sq.m | Bathrooms: 2 | Bedrooms: 3 | Rooms: 4

In Barcuzzi, a hamlet of Lonato, near the lake and Desenzano, in a splendid renovated farmhouse, surrounded by greenery and tranquility, we offer for sale a four-room apartment with terrace, suitable for living as a main residence or comfortable holiday home. The property is located a few km from the center of Desenzano del Garda and the beaches of Lido di Lonato, located in an area that is very interesting for the nature that surrounds it, for its panoramic view and for its tourist vocation. - sports and food and wine. The apartment, located on the first floor of the historic main building, is part of an exclusive 1300 finely restored farmhouse, spread over two floors. On the first floor, served by a lift, crossing the important livable terrace, you enter the living area consisting of kitchen with fireplace, living room with precious tiled stove and service bathroom. Upstairs and last there are two bedrooms, one twin and one double, a study and a bathroom with bathtub and a walk-in closet. The bedrooms have windows that open onto the courtyard and the facade towards the lake. The farmhouse is located in a park of 10,000 square meters planted and perfectly maintained. Inside there is a large communal swimming pool with a lower part dedicated to children and a spacious solarium, a tennis / soccer field, a bowling green and a barbecue area with a stone fireplace and a table that can accommodate approx. 30 people. The property park is inserted in a wider context of about 100,000 square meters of olive grove, with a single protective fence. The apartment has a garage with cellar and an exclusive outdoor parking space.