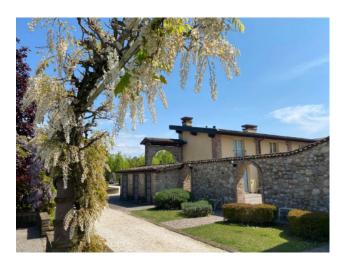

# 172 sq.m | Bathrooms: 2 | Bedrooms: 3 | Rooms: 4

In Barcuzzi, a hamlet of Lonato, near the lake and Desenzano, in a splendid renovated farmhouse, surrounded by greenery and tranquility, we offer for sale a four-room apartment with terrace, suitable for living as a main residence or comfortable holiday home. The property is located a few km from the center of Desenzano del Garda and the beaches of Lido di Lonato, located in an area that is very interesting for the nature that surrounds it, for its panoramic view and for its tourist vocation. - sports and food and wine. The apartment, located on the first floor of the historic main building, is part of an exclusive 1300 finely restored farmhouse, spread over two floors. On the first floor, served by a lift, crossing the important livable terrace, you enter the living area consisting of kitchen with fireplace, living room with precious tiled stove and service bathroom. Upstairs and last there are two bedrooms, one twin and one double, a study and a bathroom with bathtub and a walk-in closet. The bedrooms have windows that open onto the courtyard and the facade towards the lake. The farmhouse is located in a park of 10,000 square meters planted and perfectly maintained. Inside there is a large communal swimming pool with a lower part dedicated to children and a spacious solarium, a tennis / soccer field, a bowling green and a barbecue area with a stone fireplace and a table that can accommodate approx. 30 people. The property park is inserted in a wider context of about 100,000 square meters of olive grove, with a single protective fence. The apartment has a garage with cellar and an exclusive outdoor parking space.