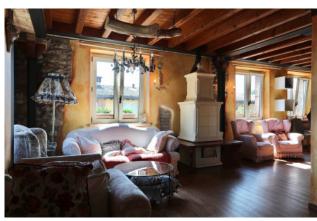

# 172 sq.m | Bathrooms: 2 | Bedrooms: 3 | Rooms: 4

In Barcuzzi, a hamlet of Lonato, near the lake and Desenzano, in a splendid renovated farmhouse, surrounded by greenery and tranquility, we offer for sale a four-room apartment with terrace, suitable for living as a main residence or comfortable holiday home. The property is located a few km from the center of Desenzano del Garda and the beaches of Lido di Lonato, located in an area that is very interesting for the nature that surrounds it, for its panoramic view and for its tourist vocation. - sports and food and wine. The apartment, located on the first floor of the historic main building, is part of an exclusive 1300 finely restored farmhouse, spread over two floors. On the first floor, served by a lift, crossing the important livable terrace, you enter the living area consisting of kitchen with fireplace, living room with precious tiled stove and service bathroom. Upstairs and last there are two bedrooms, one twin and one double, a study and a bathroom with bathtub and a walk-in closet. The bedrooms have windows that open onto the courtyard and the facade towards the lake. The farmhouse is located in a park of 10,000 square meters planted and perfectly maintained. Inside there is a large communal swimming pool with a lower part dedicated to children and a spacious solarium, a tennis / soccer field, a bowling green and a barbecue area with a stone fireplace and a table that can accommodate approx. 30 people. The property park is inserted in a wider context of about 100,000 square meters of olive grove, with a single protective fence. The apartment has a garage with cellar and an exclusive outdoor parking space.