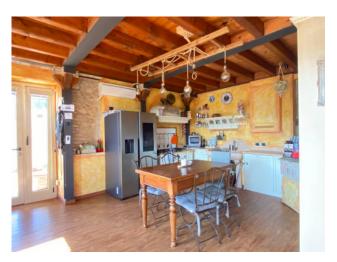

# 172 sq.m | Bathrooms: 2 | Bedrooms: 3 | Rooms: 4

In Barcuzzi, a hamlet of Lonato, near the lake and Desenzano, in a splendid renovated farmhouse, surrounded by greenery and tranquility, we offer for sale a four-room apartment with terrace, suitable for living as a main residence or comfortable holiday home. The property is located a few km from the center of Desenzano del Garda and the beaches of Lido di Lonato, located in an area that is very interesting for the nature that surrounds it, for its panoramic view and for its tourist vocation. - sports and food and wine. The apartment, located on the first floor of the historic main building, is part of an exclusive 1300 finely restored farmhouse, spread over two floors. On the first floor, served by a lift, crossing the important livable terrace, you enter the living area consisting of kitchen with fireplace, living room with precious tiled stove and service bathroom. Upstairs and last there are two bedrooms, one twin and one double, a study and a bathroom with bathtub and a walk-in closet. The bedrooms have windows that open onto the courtyard and the facade towards the lake. The farmhouse is located in a park of 10,000 square meters planted and perfectly maintained. Inside there is a large communal swimming pool with a lower part dedicated to children and a spacious solarium, a tennis / soccer field, a bowling green and a barbecue area with a stone fireplace and a table that can accommodate approx. 30 people. The property park is inserted in a wider context of about 100,000 square meters of olive grove, with a single protective fence. The apartment has a garage with cellar and an exclusive outdoor parking space.