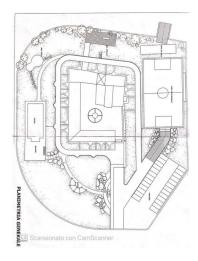

# 172 sq.m | Bathrooms: 2 | Bedrooms: 3 | Rooms: 4

In Barcuzzi, a hamlet of Lonato, near the lake and Desenzano, in a splendid renovated farmhouse, surrounded by greenery and tranquility, we offer for sale a four-room apartment with terrace, suitable for living as a main residence or comfortable holiday home. The property is located a few km from the center of Desenzano del Garda and the beaches of Lido di Lonato, located in an area that is very interesting for the nature that surrounds it, for its panoramic view and for its tourist vocation. - sports and food and wine. The apartment, located on the first floor of the historic main building, is part of an exclusive 1300 finely restored farmhouse, spread over two floors. On the first floor, served by a lift, crossing the important livable terrace, you enter the living area consisting of kitchen with fireplace, living room with precious tiled stove and service bathroom. Upstairs and last there are two bedrooms, one twin and one double, a study and a bathroom with bathtub and a walk-in closet. The bedrooms have windows that open onto the courtyard and the facade towards the lake. The farmhouse is located in a park of 10,000 square meters planted and perfectly maintained. Inside there is a large communal swimming pool with a lower part dedicated to children and a spacious solarium, a tennis / soccer field, a bowling green and a barbecue area with a stone fireplace and a table that can accommodate approx. 30 people. The property park is inserted in a wider context of about 100,000 square meters of olive grove, with a single protective fence. The apartment has a garage with cellar and an exclusive outdoor parking space.

### **Features**

| Terrace: 40 🛘   | Tv Antenna: Condominium  | Tv SAT: Condominium    |
|-----------------|--------------------------|------------------------|
| ADSL Coverage   | Cellar: 5 🛘              | Fireplace              |
| Air-Conditioned | Parquet                  | Telephone System       |
| Wiring: By Law  | Sanitary Suspended       | Shower                 |
| Aluminum Frames | Predisposition for Alarm | Pool                   |
| Panoramic view  | Land: 10000 🏻            | Distance shops or city |