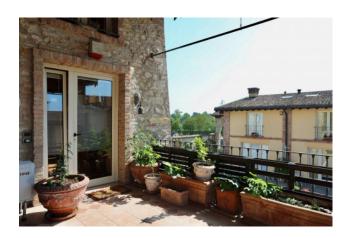

# 172 sq.m | Bathrooms: 2 | Bedrooms: 3 | Rooms: 4

In Barcuzzi, a hamlet of Lonato, near the lake and Desenzano, in a splendid renovated farmhouse, surrounded by greenery and tranquility, we offer for sale a four-room apartment with terrace, suitable for living as a main residence or comfortable holiday home. The property is located a few km from the center of Desenzano del Garda and the beaches of Lido di Lonato, located in an area that is very interesting for the nature that surrounds it, for its panoramic view and for its tourist vocation. - sports and food and wine. The apartment, located on the first floor of the historic main building, is part of an exclusive 1300 finely restored farmhouse, spread over two floors. On the first floor, served by a lift, crossing the important livable terrace, you enter the living area consisting of kitchen with fireplace, living room with precious tiled stove and service bathroom. Upstairs and last there are two bedrooms, one twin and one double, a study and a bathroom with bathtub and a walk-in closet. The bedrooms have windows that open onto the courtyard and the facade towards the lake. The farmhouse is located in a park of 10,000 square meters planted and perfectly maintained. Inside there is a large communal swimming pool with a lower part dedicated to children and a spacious solarium, a tennis / soccer field, a bowling green and a barbecue area with a stone fireplace and a table that can accommodate approx. 30 people. The property park is inserted in a wider context of about 100,000 square meters of olive grove, with a single protective fence. The apartment has a garage with cellar and an exclusive outdoor parking space.

# **Property Informations**

| Address: VIA PARADISO, 5      | <b>Zip Code</b> : 25017        |  |
|-------------------------------|--------------------------------|--|
| Bedrooms: 3                   | Bathrooms: 2                   |  |
| Rooms: 4                      | State of Preservation: Good    |  |
| Level: On two-levels          | Total Floor: 2                 |  |
| Parking: Uncovered Parking    | <b>Lift</b> : Yes              |  |
| Age Construction: 2002        | Current Status: free upon deed |  |
| <b>Building Costs</b> : € 350 | Terrace: Present, 40 sq.m      |  |
| Max Number of Beds: 6         | Double Beds: 2                 |  |
| Sea Distance: 3.000 meter     | Kitchen: Exposed Kitchen       |  |
| Box: Single, 24 sq.m          |                                |  |