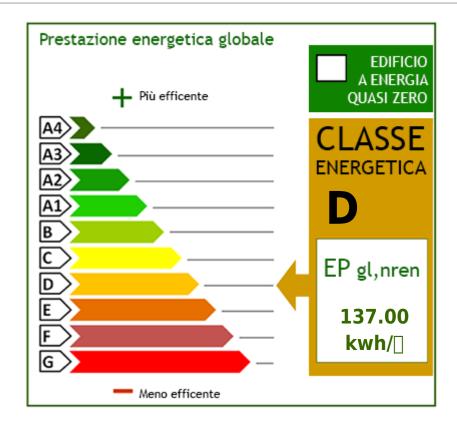

# **Property Informations**

| Address: VIA PARADISO, 5      | <b>Zip Code</b> : 25017        |  |
|-------------------------------|--------------------------------|--|
| Bedrooms: 3                   | Bathrooms: 2                   |  |
| Rooms: 4                      | State of Preservation: Good    |  |
| Level: On two-levels          | Total Floor: 2                 |  |
| Parking: Uncovered Parking    | <b>Lift</b> : Yes              |  |
| Age Construction: 2002        | Current Status: free upon deed |  |
| <b>Building Costs</b> : € 350 | Terrace: Present, 40 sq.m      |  |
| Max Number of Beds: 6         | Double Beds: 2                 |  |
| Sea Distance: 3.000 meter     | Kitchen: Exposed Kitchen       |  |
| Box: Single, 24 sq.m          |                                |  |