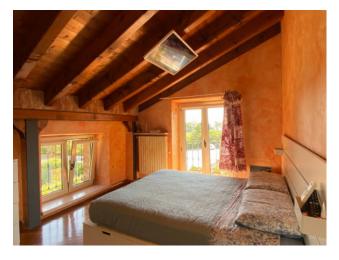

# 172 sq.m | Bathrooms: 2 | Bedrooms: 3 | Rooms: 4

In Barcuzzi, a hamlet of Lonato, near the lake and Desenzano, in a splendid renovated farmhouse, surrounded by greenery and tranquility, we offer for sale a four-room apartment with terrace, suitable for living as a main residence or comfortable holiday home. The property is located a few km from the center of Desenzano del Garda and the beaches of Lido di Lonato, located in an area that is very interesting for the nature that surrounds it, for its panoramic view and for its tourist vocation. - sports and food and wine. The apartment, located on the first floor of the historic main building, is part of an exclusive 1300 finely restored farmhouse, spread over two floors. On the first floor, served by a lift, crossing the important livable terrace, you enter the living area consisting of kitchen with fireplace, living room with precious tiled stove and service bathroom. Upstairs and last there are two bedrooms, one twin and one double, a study and a bathroom with bathtub and a walk-in closet. The bedrooms have windows that open onto the courtyard and the facade towards the lake. The farmhouse is located in a park of 10,000 square meters planted and perfectly maintained. Inside there is a large communal swimming pool with a lower part dedicated to children and a spacious solarium, a tennis / soccer field, a bowling green and a barbecue area with a stone fireplace and a table that can accommodate approx. 30 people. The property park is inserted in a wider context of about 100,000 square meters of olive grove, with a single protective fence. The apartment has a garage with cellar and an exclusive outdoor parking space.

# **Property Informations**

| Address: VIA PARADISO, 5      | <b>Zip Code</b> : 25017        |  |
|-------------------------------|--------------------------------|--|
| Bedrooms: 3                   | Bathrooms: 2                   |  |
| Rooms: 4                      | State of Preservation: Good    |  |
| Level: On two-levels          | Total Floor: 2                 |  |
| Parking: Uncovered Parking    | <b>Lift</b> : Yes              |  |
| Age Construction: 2002        | Current Status: free upon deed |  |
| <b>Building Costs</b> : € 350 | Terrace: Present, 40 sq.m      |  |
| Max Number of Beds: 6         | Double Beds: 2                 |  |
| Sea Distance: 3.000 meter     | Kitchen: Exposed Kitchen       |  |
| Box: Single, 24 sq.m          |                                |  |