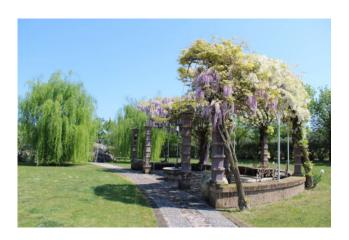

# 172 sq.m | Bathrooms: 2 | Bedrooms: 3 | Rooms: 4

In Barcuzzi, a hamlet of Lonato, near the lake and Desenzano, in a splendid renovated farmhouse, surrounded by greenery and tranquility, we offer for sale a four-room apartment with terrace, suitable for living as a main residence or comfortable holiday home. The property is located a few km from the center of Desenzano del Garda and the beaches of Lido di Lonato, located in an area that is very interesting for the nature that surrounds it, for its panoramic view and for its tourist vocation. - sports and food and wine. The apartment, located on the first floor of the historic main building, is part of an exclusive 1300 finely restored farmhouse, spread over two floors. On the first floor, served by a lift, crossing the important livable terrace, you enter the living area consisting of kitchen with fireplace, living room with precious tiled stove and service bathroom. Upstairs and last there are two bedrooms, one twin and one double, a study and a bathroom with bathtub and a walk-in closet. The bedrooms have windows that open onto the courtyard and the facade towards the lake. The farmhouse is located in a park of 10,000 square meters planted and perfectly maintained. Inside there is a large communal swimming pool with a lower part dedicated to children and a spacious solarium, a tennis / soccer field, a bowling green and a barbecue area with a stone fireplace and a table that can accommodate approx. 30 people. The property park is inserted in a wider context of about 100,000 square meters of olive grove, with a single protective fence. The apartment has a garage with cellar and an exclusive outdoor parking space.