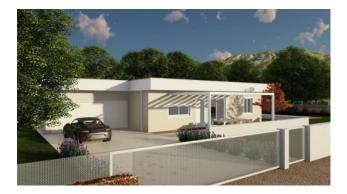

# Semi-detached villa for Sale in Puegnago sul Garda Raffa € 480.000 Ref. CBI119-2025-179

#### 162 sq.m | Bathrooms: 2 | Bedrooms: 3 | Rooms: 4

In Raffa di Puegnago in a quiet residential area we offer a newly built semi-detached villa. The solution will be built on one level and will be separated from the other unit with the garage.

The villa stands on a plot of 530 m2 and consists of a living room with kitchenette, three bedrooms, two bathrooms, technical room, laundry room and double garage.

The house will be equipped with excellent and latest generation systems to pay attention to energy consumption, in fact the property is built in class A1 and will have installed a photovoltaic system, underfloor heating and cooling with heat pump. The specification finishes include ceramic floors, double glazed PVC windows and automated shutters. Outside the living area we find a large pergola. It is also possible to customize the finishes according to individual needs. For more information you can contact our offices.