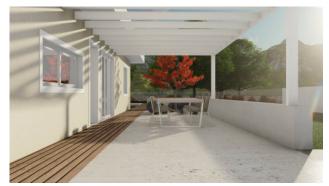

The villa stands on a plot of 530 m2 and consists of a living room with kitchenette, three bedrooms, two bathrooms, technical room, laundry room and double garage.

The house will be equipped with excellent and latest generation systems to pay attention to energy consumption, in fact the property is built in class A1 and will have installed a photovoltaic system, underfloor heating and cooling with heat pump. The specification finishes include ceramic floors, double glazed PVC windows and automated shutters. Outside the living area we find a large pergola. It is also possible to customize the finishes according to individual needs. For more information you can contact our offices.