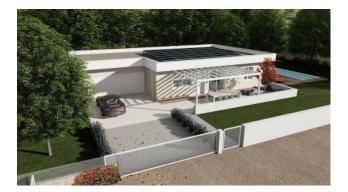

The villa stands on a plot of 530 m2 and consists of a living room with kitchenette, three bedrooms, two bathrooms, technical room, laundry room and double garage.

The house will be equipped with excellent and latest generation systems to pay attention to energy consumption, in fact the property is built in class A1 and will have installed a photovoltaic system, underfloor heating and cooling with heat pump. The specification finishes include ceramic floors, double glazed PVC windows and automated shutters. Outside the living area we find a large pergola. It is also possible to customize the finishes according to individual needs. For more information you can contact our offices.