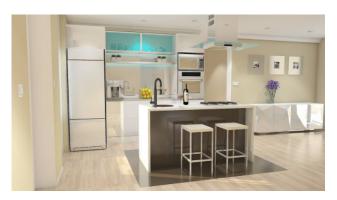

The villa stands on a plot of 530 m2 and consists of a living room with kitchenette, three bedrooms, two bathrooms, technical room, laundry room and double garage.

The house will be equipped with excellent and latest generation systems to pay attention to energy consumption, in fact the property is built in class A1 and will have installed a photovoltaic system, underfloor heating and cooling with heat pump. The specification finishes include ceramic floors, double glazed PVC windows and automated shutters. Outside the living area we find a large pergola. It is also possible to customize the finishes according to individual needs. For more information you can contact our offices.

### **Property Informations**

| Address: VIA XX SETTEMBRE        | Bedrooms: 3                |
|----------------------------------|----------------------------|
| Bathrooms: 2                     | Rooms: 4                   |
| State of Preservation: Excellent | Level: Ground Floor        |
| Total Floor: 1                   | Parking: Uncovered Parking |
| Age Construction: 2024           | Terrace: Present, 34 sq.m  |
| Garden: Private, 530 sq.m        | Sea Distance: 2.000 meter  |
| Kitchen: Kitchenette             | Box: Double                |
|                                  |                            |