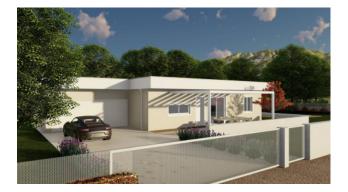

#### 162 sq.m | Bathrooms: 2 | Bedrooms: 3 | Rooms: 4

In Raffa di Puegnago in a quiet residential area we offer a newly built semi-detached villa. The solution will be built on one level and will be separated from the other unit with the garage.

The villa stands on a plot of 530 m2 and consists of a living room with kitchenette, three bedrooms, two bathrooms, technical room, laundry room and double garage.

The house will be equipped with excellent and latest generation systems to pay attention to energy consumption, in fact the property is built in class A1 and will have installed a photovoltaic system, underfloor heating and cooling with heat pump. The specification finishes include ceramic floors, double glazed PVC windows and automated shutters. Outside the living area we find a large pergola. It is also possible to customize the finishes according to individual needs. For more information you can contact our offices.

### **Property Informations**

| Address: VIA XX SETTEMBRE        | Bedrooms: 3                |
|----------------------------------|----------------------------|
| Bathrooms: 2                     | Rooms: 4                   |
| State of Preservation: Excellent | Level: Ground Floor        |
| Total Floor: 1                   | Parking: Uncovered Parking |
| Age Construction: 2024           | Terrace: Present, 34 sq.m  |
| Garden: Private, 530 sq.m        | Sea Distance: 2.000 meter  |
| Kitchen: Kitchenette             | Box: Double                |
|                                  |                            |