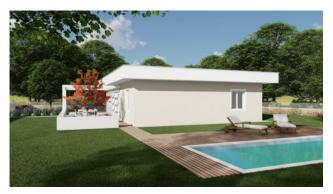

# Semi-detached villa for Sale in Puegnago sul Garda Raffa € 480.000 Ref. CBI119-2025-179

#### 162 sq.m | Bathrooms: 2 | Bedrooms: 3 | Rooms: 4

In Raffa di Puegnago in a quiet residential area we offer a newly built semi-detached villa. The solution will be built on one level and will be separated from the other unit with the garage.

The villa stands on a plot of 530 m2 and consists of a living room with kitchenette, three bedrooms, two bathrooms, technical room, laundry room and double garage.

The house will be equipped with excellent and latest generation systems to pay attention to energy consumption, in fact the property is built in class A1 and will have installed a photovoltaic system, underfloor heating and cooling with heat pump. The specification finishes include ceramic floors, double glazed PVC windows and automated shutters. Outside the living area we find a large pergola. It is also possible to customize the finishes according to individual needs. For more information you can contact our offices.