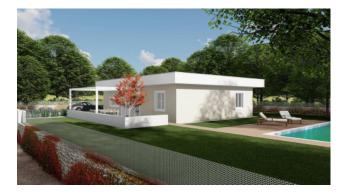

The villa stands on a plot of 530 m2 and consists of a living room with kitchenette, three bedrooms, two bathrooms, technical room, laundry room and double garage.

The house will be equipped with excellent and latest generation systems to pay attention to energy consumption, in fact the property is built in class A1 and will have installed a photovoltaic system, underfloor heating and cooling with heat pump. The specification finishes include ceramic floors, double glazed PVC windows and automated shutters. Outside the living area we find a large pergola. It is also possible to customize the finishes according to individual needs. For more information you can contact our offices.