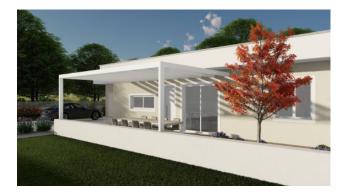

The villa stands on a plot of 530 m2 and consists of a living room with kitchenette, three bedrooms, two bathrooms, technical room, laundry room and double garage.

The house will be equipped with excellent and latest generation systems to pay attention to energy consumption, in fact the property is built in class A1 and will have installed a photovoltaic system, underfloor heating and cooling with heat pump. The specification finishes include ceramic floors, double glazed PVC windows and automated shutters. Outside the living area we find a large pergola. It is also possible to customize the finishes according to individual needs. For more information you can contact our offices.