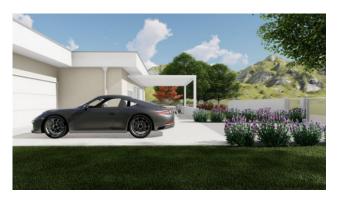

#### 162 sq.m | Bathrooms: 2 | Bedrooms: 3 | Rooms: 4

In Raffa di Puegnago in a quiet residential area we offer a newly built semi-detached villa. The solution will be built on one level and will be separated from the other unit with the garage.

The villa stands on a plot of 530 m2 and consists of a living room with kitchenette, three bedrooms, two bathrooms, technical room, laundry room and double garage.

The house will be equipped with excellent and latest generation systems to pay attention to energy consumption, in fact the property is built in class A1 and will have installed a photovoltaic system, underfloor heating and cooling with heat pump. The specification finishes include ceramic floors, double glazed PVC windows and automated shutters. Outside the living area we find a large pergola. It is also possible to customize the finishes according to individual needs. For more information you can contact our offices.