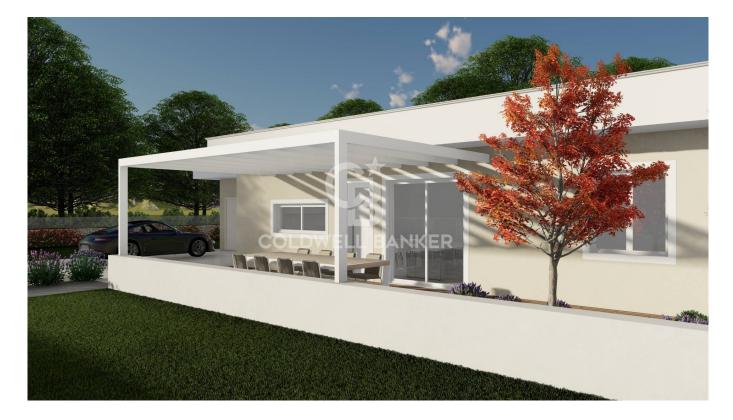

#### 162 sq.m | Bathrooms: 2 | Bedrooms: 3 | Rooms: 4

In Raffa di Puegnago in a quiet residential area we offer a newly built semi-detached villa. The solution will be built on one level and will be separated from the other unit with the garage.

The villa stands on a plot of 530 m2 and consists of a living room with kitchenette, three bedrooms, two bathrooms, technical room, laundry room and double garage.

The house will be equipped with excellent and latest generation systems to pay attention to energy consumption, in fact the property is built in class A1 and will have installed a photovoltaic system, underfloor heating and cooling with heat pump. The specification finishes include ceramic floors, double glazed PVC windows and automated shutters. Outside the living area we find a large pergola. It is also possible to customize the finishes according to individual needs. For more information you can contact our offices.