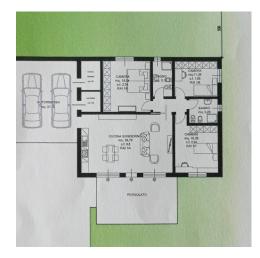

The villa stands on a plot of 530 m2 and consists of a living room with kitchenette, three bedrooms, two bathrooms, technical room, laundry room and double garage.

The house will be equipped with excellent and latest generation systems to pay attention to energy consumption, in fact the property is built in class A1 and will have installed a photovoltaic system, underfloor heating and cooling with heat pump. The specification finishes include ceramic floors, double glazed PVC windows and automated shutters. Outside the living area we find a large pergola. It is also possible to customize the finishes according to individual needs. For more information you can contact our offices.

### **Property Informations**

| Address: VIA XX SETTEMBRE        | Bedrooms: 3                |
|----------------------------------|----------------------------|
| Bathrooms: 2                     | Rooms: 4                   |
| State of Preservation: Excellent | Level: Ground Floor        |
| Total Floor: 1                   | Parking: Uncovered Parking |
| Age Construction: 2024           | Terrace: Present, 34 sq.m  |
| Garden: Private, 530 sq.m        | Sea Distance: 2.000 meter  |
| Kitchen: Kitchenette             | Box: Double                |
|                                  |                            |