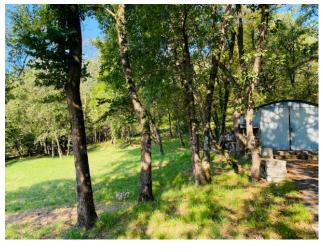

## 204 sq.m | Bathrooms: 1 | Bedrooms: 2 | Rooms: 4

In the municipality of Salò, on the Brescia shores of Lake Garda, we offer as an interesting investment or wonderful private home, a land of about 4,300 square meters on which there is a rustic currently 70 square meters above ground with spectacular lake view. The current rustic house can be transformed into a villa of about 100 m2 on the ground floor and about 100 m2 in the basement considering the volume increases required by current local and national energy saving regulations, plus porches and terraces. The property is inserted in the Alto Garda Rural Park, the land is partially used as a meadow, a part as a wood and a part as an orchard. Inside the property it is possible to build a swimming pool.