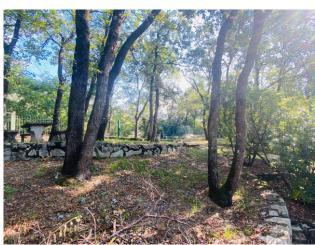

## 204 sq.m | Bathrooms: 1 | Bedrooms: 2 | Rooms: 4

In the municipality of Salò, on the Brescia shores of Lake Garda, we offer as an interesting investment or wonderful private home, a land of about 4,300 square meters on which there is a rustic currently 70 square meters above ground with spectacular lake view. The current rustic house can be transformed into a villa of about 100 m2 on the ground floor and about 100 m2 in the basement considering the volume increases required by current local and national energy saving regulations, plus porches and terraces. The property is inserted in the Alto Garda Rural Park, the land is partially used as a meadow, a part as a wood and a part as an orchard. Inside the property it is possible to build a swimming pool.