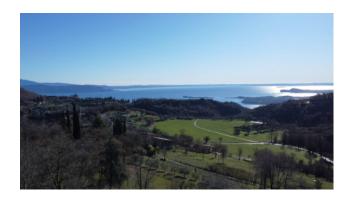

## 204 sq.m | Bathrooms: 1 | Bedrooms: 2 | Rooms: 4

In the municipality of Salò, on the Brescia shores of Lake Garda, we offer as an interesting investment or wonderful private home, a land of about 4,300 square meters on which there is a rustic currently 70 square meters above ground with spectacular lake view. The current rustic house can be transformed into a villa of about 100 m2 on the ground floor and about 100 m2 in the basement considering the volume increases required by current local and national energy saving regulations, plus porches and terraces. The property is inserted in the Alto Garda Rural Park, the land is partially used as a meadow, a part as a wood and a part as an orchard. Inside the property it is possible to build a swimming pool.

Salò, a wonderful town of Roman origin at the foot of Mount San Bartolomeo, directly overlooking Lake Garda. It boasts a very broad cultural and historical background, it was also the seat of the well-known Republic of Salò. The town owes its particularity to the refined, suggestive and touristic environment that characterizes it. It offers beautiful places of worship and all kinds of services, important museums, a library and an enchanting historic center with elegant shops and renowned restaurants and famous cafés. A part of city life is dedicated to the countless cultural and entertainment events that make Salò particularly vital and interesting, a little corner of paradise.