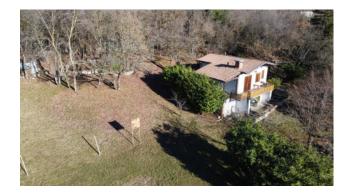

## 204 sq.m | Bathrooms: 1 | Bedrooms: 2 | Rooms: 4

In the municipality of Salò, on the Brescia shores of Lake Garda, we offer as an interesting investment or wonderful private home, a land of about 4,300 square meters on which there is a rustic currently 70 square meters above ground with spectacular lake view. The current rustic house can be transformed into a villa of about 100 m2 on the ground floor and about 100 m2 in the basement considering the volume increases required by current local and national energy saving regulations, plus porches and terraces. The property is inserted in the Alto Garda Rural Park, the land is partially used as a meadow, a part as a wood and a part as an orchard. Inside the property it is possible to build a swimming pool.

### **Property Informations**

Address: via serniga, 1

Bathrooms: 1

Rooms: 4

State of Preservation: Be Restored

Level: Ground Floor

Total Floor: 2

Parking: Carport

Age Construction: 1960

Current Status: free upon deed

Balconies: Present

Terrace: Present

Garden: Private

Sea Distance: 7.000 meter

Kitchen: Present

Kitchen, Fresen