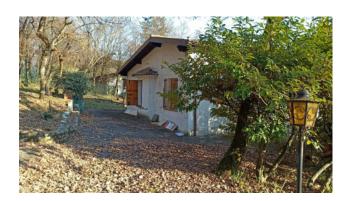

## 204 sq.m | Bathrooms: 1 | Bedrooms: 2 | Rooms: 4

In the municipality of Salò, on the Brescia shores of Lake Garda, we offer as an interesting investment or wonderful private home, a land of about 4,300 square meters on which there is a rustic currently 70 square meters above ground with spectacular lake view. The current rustic house can be transformed into a villa of about 100 m2 on the ground floor and about 100 m2 in the basement considering the volume increases required by current local and national energy saving regulations, plus porches and terraces. The property is inserted in the Alto Garda Rural Park, the land is partially used as a meadow, a part as a wood and a part as an orchard. Inside the property it is possible to build a swimming pool.

### **Property Informations**

Address: via serniga, 1

Bathrooms: 1

Rooms: 4

State of Preservation: Be Restored

Level: Ground Floor

Total Floor: 2

Parking: Carport