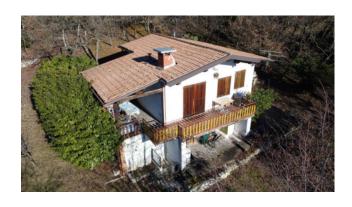

## 204 sq.m | Bathrooms: 1 | Bedrooms: 2 | Rooms: 4

In the municipality of Salò, on the Brescia shores of Lake Garda, we offer as an interesting investment or wonderful private home, a land of about 4,300 square meters on which there is a rustic currently 70 square meters above ground with spectacular lake view. The current rustic house can be transformed into a villa of about 100 m2 on the ground floor and about 100 m2 in the basement considering the volume increases required by current local and national energy saving regulations, plus porches and terraces. The property is inserted in the Alto Garda Rural Park, the land is partially used as a meadow, a part as a wood and a part as an orchard. Inside the property it is possible to build a swimming pool.

### **Property Informations**

Address: via serniga, 1

Bathrooms: 1

Rooms: 4

State of Preservation: Be Restored

Level: Ground Floor

Total Floor: 2

Parking: Carport