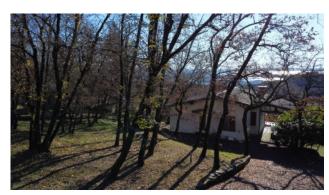

## 204 sq.m | Bathrooms: 1 | Bedrooms: 2 | Rooms: 4

In the municipality of Salò, on the Brescia shores of Lake Garda, we offer as an interesting investment or wonderful private home, a land of about 4,300 square meters on which there is a rustic currently 70 square meters above ground with spectacular lake view. The current rustic house can be transformed into a villa of about 100 m2 on the ground floor and about 100 m2 in the basement considering the volume increases required by current local and national energy saving regulations, plus porches and terraces. The property is inserted in the Alto Garda Rural Park, the land is partially used as a meadow, a part as a wood and a part as an orchard. Inside the property it is possible to build a swimming pool.

### **Property Informations**

Address: via serniga, 1

Bathrooms: 1

Rooms: 4

State of Preservation: Be Restored

Level: Ground Floor

Total Floor: 2

Parking: Carport

Age Construction: 1960

Current Status: free upon deed

Balconies: Present

Terrace: Present

Garden: Private

Sea Distance: 7.000 meter

Kitchen: Present

Kitchen, Fresen