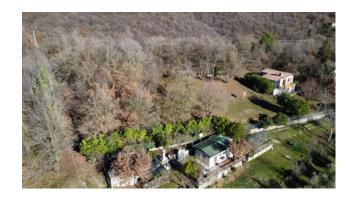

## 204 sq.m | Bathrooms: 1 | Bedrooms: 2 | Rooms: 4

In the municipality of Salò, on the Brescia shores of Lake Garda, we offer as an interesting investment or wonderful private home, a land of about 4,300 square meters on which there is a rustic currently 70 square meters above ground with spectacular lake view. The current rustic house can be transformed into a villa of about 100 m2 on the ground floor and about 100 m2 in the basement considering the volume increases required by current local and national energy saving regulations, plus porches and terraces. The property is inserted in the Alto Garda Rural Park, the land is partially used as a meadow, a part as a wood and a part as an orchard. Inside the property it is possible to build a swimming pool.