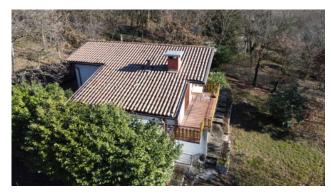

## 204 sq.m | Bathrooms: 1 | Bedrooms: 2 | Rooms: 4

In the municipality of Salò, on the Brescia shores of Lake Garda, we offer as an interesting investment or wonderful private home, a land of about 4,300 square meters on which there is a rustic currently 70 square meters above ground with spectacular lake view. The current rustic house can be transformed into a villa of about 100 m2 on the ground floor and about 100 m2 in the basement considering the volume increases required by current local and national energy saving regulations, plus porches and terraces. The property is inserted in the Alto Garda Rural Park, the land is partially used as a meadow, a part as a wood and a part as an orchard. Inside the property it is possible to build a swimming pool.

### **Property Informations**

Address: via serniga, 1

Bathrooms: 1

Rooms: 4

State of Preservation: Be Restored

Level: Ground Floor

Total Floor: 2

Parking: Carport

Age Construction: 1960

Current Status: free upon deed

Balconies: Present

Terrace: Present

Garden: Private

Sea Distance: 7.000 meter

Kitchen: Present

Kitchen, Fresen

#### **Features**

| Terrace: 20 []       | Tv Antenna: Autonomous | Closet                             |
|----------------------|------------------------|------------------------------------|
| Cellar               | Fireplace              | Wiring: in accordance when created |
| Wooden Window Frames | Shutters               | Panoramic view                     |
| Land: 4300 🛘         |                        |                                    |