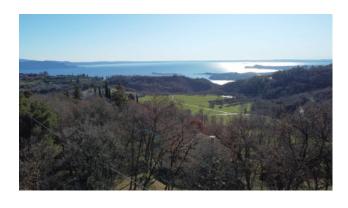

## 204 sq.m | Bathrooms: 1 | Bedrooms: 2 | Rooms: 4

In the municipality of Salò, on the Brescia shores of Lake Garda, we offer as an interesting investment or wonderful private home, a land of about 4,300 square meters on which there is a rustic currently 70 square meters above ground with spectacular lake view. The current rustic house can be transformed into a villa of about 100 m2 on the ground floor and about 100 m2 in the basement considering the volume increases required by current local and national energy saving regulations, plus porches and terraces. The property is inserted in the Alto Garda Rural Park, the land is partially used as a meadow, a part as a wood and a part as an orchard. Inside the property it is possible to build a swimming pool.