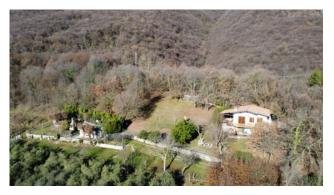

## 204 sq.m | Bathrooms: 1 | Bedrooms: 2 | Rooms: 4

In the municipality of Salò, on the Brescia shores of Lake Garda, we offer as an interesting investment or wonderful private home, a land of about 4,300 square meters on which there is a rustic currently 70 square meters above ground with spectacular lake view. The current rustic house can be transformed into a villa of about 100 m2 on the ground floor and about 100 m2 in the basement considering the volume increases required by current local and national energy saving regulations, plus porches and terraces. The property is inserted in the Alto Garda Rural Park, the land is partially used as a meadow, a part as a wood and a part as an orchard. Inside the property it is possible to build a swimming pool.

### **Property Informations**

Address: via serniga, 1

Bathrooms: 1

Rooms: 4

State of Preservation: Be Restored

Level: Ground Floor

Total Floor: 2

Parking: Carport

Age Construction: 1960

Current Status: free upon deed

Balconies: Present

Terrace: Present

Garden: Private

Sea Distance: 7.000 meter

Kitchen: Present

Kitchen, Fresen

#### **Features**

| Terrace: 20 []       | Tv Antenna: Autonomous | Closet                             |
|----------------------|------------------------|------------------------------------|
| Cellar               | Fireplace              | Wiring: in accordance when created |
| Wooden Window Frames | Shutters               | Panoramic view                     |
| Land: 4300 🛘         |                        |                                    |