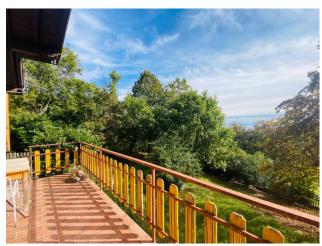

## 204 sq.m | Bathrooms: 1 | Bedrooms: 2 | Rooms: 4

In the municipality of Salò, on the Brescia shores of Lake Garda, we offer as an interesting investment or wonderful private home, a land of about 4,300 square meters on which there is a rustic currently 70 square meters above ground with spectacular lake view. The current rustic house can be transformed into a villa of about 100 m2 on the ground floor and about 100 m2 in the basement considering the volume increases required by current local and national energy saving regulations, plus porches and terraces. The property is inserted in the Alto Garda Rural Park, the land is partially used as a meadow, a part as a wood and a part as an orchard. Inside the property it is possible to build a swimming pool.

Age Construction: 1960

Current Status: free upon deed

Balconies: Present

Terrace: Present

Garden: Private

Sea Distance: 7.000 meter

Kitchen: Present

Kitchen, Fresen

#### **Features**

| Terrace: 20 []       | Tv Antenna: Autonomous | Closet                             |
|----------------------|------------------------|------------------------------------|
| Cellar               | Fireplace              | Wiring: in accordance when created |
| Wooden Window Frames | Shutters               | Panoramic view                     |
| Land: 4300 🛘         |                        |                                    |