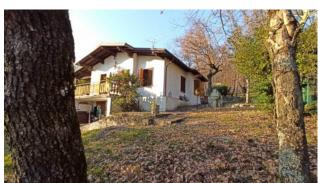

## 204 sq.m | Bathrooms: 1 | Bedrooms: 2 | Rooms: 4

In the municipality of Salò, on the Brescia shores of Lake Garda, we offer as an interesting investment or wonderful private home, a land of about 4,300 square meters on which there is a rustic currently 70 square meters above ground with spectacular lake view. The current rustic house can be transformed into a villa of about 100 m2 on the ground floor and about 100 m2 in the basement considering the volume increases required by current local and national energy saving regulations, plus porches and terraces. The property is inserted in the Alto Garda Rural Park, the land is partially used as a meadow, a part as a wood and a part as an orchard. Inside the property it is possible to build a swimming pool.

### **Property Informations**

Address: via serniga, 1

Bathrooms: 1

Rooms: 4

State of Preservation: Be Restored

Level: Ground Floor

Total Floor: 2

Parking: Carport

Age Construction: 1960

Current Status: free upon deed

Balconies: Present

Terrace: Present

Garden: Private

Sea Distance: 7.000 meter

Kitchen: Present

Kitchen, Fresen