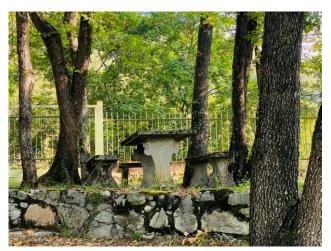

## 204 sq.m | Bathrooms: 1 | Bedrooms: 2 | Rooms: 4

In the municipality of Salò, on the Brescia shores of Lake Garda, we offer as an interesting investment or wonderful private home, a land of about 4,300 square meters on which there is a rustic currently 70 square meters above ground with spectacular lake view. The current rustic house can be transformed into a villa of about 100 m2 on the ground floor and about 100 m2 in the basement considering the volume increases required by current local and national energy saving regulations, plus porches and terraces. The property is inserted in the Alto Garda Rural Park, the land is partially used as a meadow, a part as a wood and a part as an orchard. Inside the property it is possible to build a swimming pool.