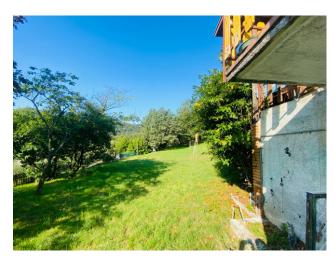

## 204 sq.m | Bathrooms: 1 | Bedrooms: 2 | Rooms: 4

In the municipality of Salò, on the Brescia shores of Lake Garda, we offer as an interesting investment or wonderful private home, a land of about 4,300 square meters on which there is a rustic currently 70 square meters above ground with spectacular lake view. The current rustic house can be transformed into a villa of about 100 m2 on the ground floor and about 100 m2 in the basement considering the volume increases required by current local and national energy saving regulations, plus porches and terraces. The property is inserted in the Alto Garda Rural Park, the land is partially used as a meadow, a part as a wood and a part as an orchard. Inside the property it is possible to build a swimming pool.

#### **Features**

| Terrace: 20 []       | Tv Antenna: Autonomous | Closet                             |
|----------------------|------------------------|------------------------------------|
| Cellar               | Fireplace              | Wiring: in accordance when created |
| Wooden Window Frames | Shutters               | Panoramic view                     |
| Land: 4300 🛘         |                        |                                    |