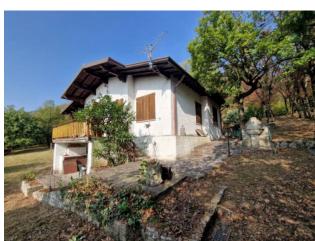

## 204 sq.m | Bathrooms: 1 | Bedrooms: 2 | Rooms: 4

In the municipality of Salò, on the Brescia shores of Lake Garda, we offer as an interesting investment or wonderful private home, a land of about 4,300 square meters on which there is a rustic currently 70 square meters above ground with spectacular lake view. The current rustic house can be transformed into a villa of about 100 m2 on the ground floor and about 100 m2 in the basement considering the volume increases required by current local and national energy saving regulations, plus porches and terraces. The property is inserted in the Alto Garda Rural Park, the land is partially used as a meadow, a part as a wood and a part as an orchard. Inside the property it is possible to build a swimming pool.

### **Property Informations**

Address: via serniga, 1

Bathrooms: 1

Rooms: 4

State of Preservation: Be Restored

Level: Ground Floor

Total Floor: 2

Parking: Carport

Age Construction: 1960

Current Status: free upon deed

Balconies: Present

Terrace: Present

Garden: Private

Sea Distance: 7.000 meter

Kitchen: Present

Kitchen, Fresen