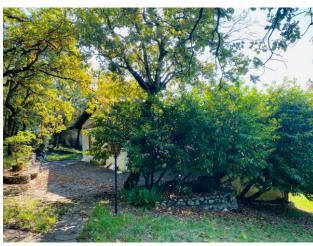

## 204 sq.m | Bathrooms: 1 | Bedrooms: 2 | Rooms: 4

In the municipality of Salò, on the Brescia shores of Lake Garda, we offer as an interesting investment or wonderful private home, a land of about 4,300 square meters on which there is a rustic currently 70 square meters above ground with spectacular lake view. The current rustic house can be transformed into a villa of about 100 m2 on the ground floor and about 100 m2 in the basement considering the volume increases required by current local and national energy saving regulations, plus porches and terraces. The property is inserted in the Alto Garda Rural Park, the land is partially used as a meadow, a part as a wood and a part as an orchard. Inside the property it is possible to build a swimming pool.