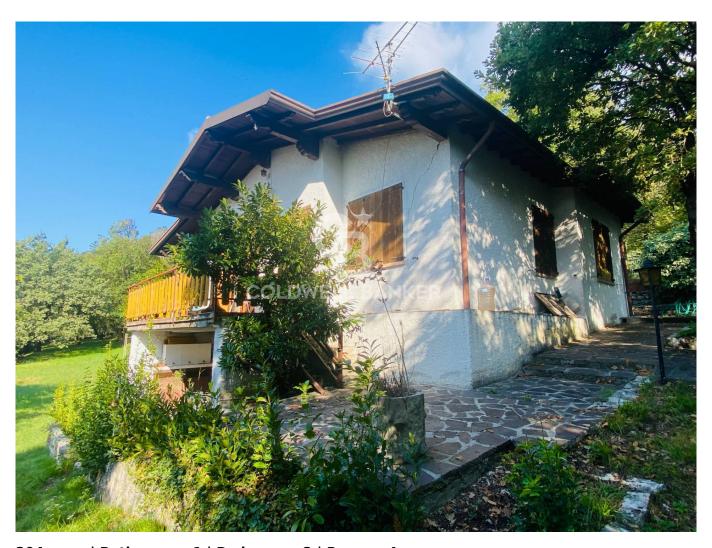

## 204 sq.m | Bathrooms: 1 | Bedrooms: 2 | Rooms: 4

In the municipality of Salò, on the Brescia shores of Lake Garda, we offer as an interesting investment or wonderful private home, a land of about 4,300 square meters on which there is a rustic currently 70 square meters above ground with spectacular lake view. The current rustic house can be transformed into a villa of about 100 m2 on the ground floor and about 100 m2 in the basement considering the volume increases required by current local and national energy saving regulations, plus porches and terraces. The property is inserted in the Alto Garda Rural Park, the land is partially used as a meadow, a part as a wood and a part as an orchard. Inside the property it is possible to build a swimming pool.

### **Property Informations**

Address: via serniga, 1

Bathrooms: 1

Rooms: 4

State of Preservation: Be Restored

Level: Ground Floor

Total Floor: 2

Parking: Carport

Age Construction: 1960

Current Status: free upon deed

Balconies: Present

Terrace: Present

Garden: Private

Sea Distance: 7.000 meter

Kitchen: Present

Kitchen, Fresen

#### **Features**

| Terrace: 20 []       | Tv Antenna: Autonomous | Closet                             |
|----------------------|------------------------|------------------------------------|
| Cellar               | Fireplace              | Wiring: in accordance when created |
| Wooden Window Frames | Shutters               | Panoramic view                     |
| Land: 4300 🛘         |                        |                                    |