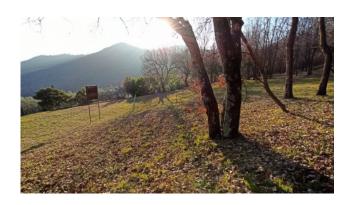

## 204 sq.m | Bathrooms: 1 | Bedrooms: 2 | Rooms: 4

In the municipality of Salò, on the Brescia shores of Lake Garda, we offer as an interesting investment or wonderful private home, a land of about 4,300 square meters on which there is a rustic currently 70 square meters above ground with spectacular lake view. The current rustic house can be transformed into a villa of about 100 m2 on the ground floor and about 100 m2 in the basement considering the volume increases required by current local and national energy saving regulations, plus porches and terraces. The property is inserted in the Alto Garda Rural Park, the land is partially used as a meadow, a part as a wood and a part as an orchard. Inside the property it is possible to build a swimming pool.

#### **Features**

| Terrace: 20 []       | Tv Antenna: Autonomous | Closet                             |
|----------------------|------------------------|------------------------------------|
| Cellar               | Fireplace              | Wiring: in accordance when created |
| Wooden Window Frames | Shutters               | Panoramic view                     |
| Land: 4300 🛘         |                        |                                    |