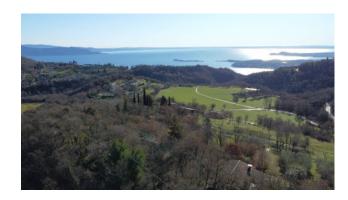

## 204 sq.m | Bathrooms: 1 | Bedrooms: 2 | Rooms: 4

In the municipality of Salò, on the Brescia shores of Lake Garda, we offer as an interesting investment or wonderful private home, a land of about 4,300 square meters on which there is a rustic currently 70 square meters above ground with spectacular lake view. The current rustic house can be transformed into a villa of about 100 m2 on the ground floor and about 100 m2 in the basement considering the volume increases required by current local and national energy saving regulations, plus porches and terraces. The property is inserted in the Alto Garda Rural Park, the land is partially used as a meadow, a part as a wood and a part as an orchard. Inside the property it is possible to build a swimming pool.