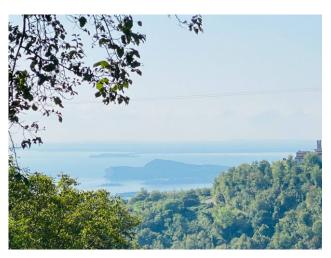

## 204 sq.m | Bathrooms: 1 | Bedrooms: 2 | Rooms: 4

In the municipality of Salò, on the Brescia shores of Lake Garda, we offer as an interesting investment or wonderful private home, a land of about 4,300 square meters on which there is a rustic currently 70 square meters above ground with spectacular lake view. The current rustic house can be transformed into a villa of about 100 m2 on the ground floor and about 100 m2 in the basement considering the volume increases required by current local and national energy saving regulations, plus porches and terraces. The property is inserted in the Alto Garda Rural Park, the land is partially used as a meadow, a part as a wood and a part as an orchard. Inside the property it is possible to build a swimming pool.