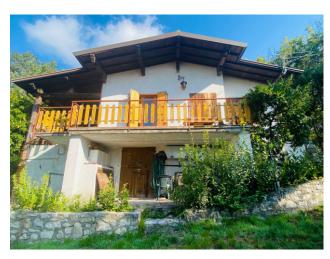

## 204 sq.m | Bathrooms: 1 | Bedrooms: 2 | Rooms: 4

In the municipality of Salò, on the Brescia shores of Lake Garda, we offer as an interesting investment or wonderful private home, a land of about 4,300 square meters on which there is a rustic currently 70 square meters above ground with spectacular lake view. The current rustic house can be transformed into a villa of about 100 m2 on the ground floor and about 100 m2 in the basement considering the volume increases required by current local and national energy saving regulations, plus porches and terraces. The property is inserted in the Alto Garda Rural Park, the land is partially used as a meadow, a part as a wood and a part as an orchard. Inside the property it is possible to build a swimming pool.

### **Property Informations**

Address: via serniga, 1

Bathrooms: 1

Rooms: 4

State of Preservation: Be Restored

Level: Ground Floor

Total Floor: 2

Parking: Carport

Age Construction: 1960

Current Status: free upon deed

Balconies: Present

Terrace: Present

Garden: Private

Sea Distance: 7.000 meter

Kitchen: Present

Kitchen, Fresen

#### **Features**

| Terrace: 20 []       | Tv Antenna: Autonomous | Closet                             |
|----------------------|------------------------|------------------------------------|
| Cellar               | Fireplace              | Wiring: in accordance when created |
| Wooden Window Frames | Shutters               | Panoramic view                     |
| Land: 4300 🛘         |                        |                                    |