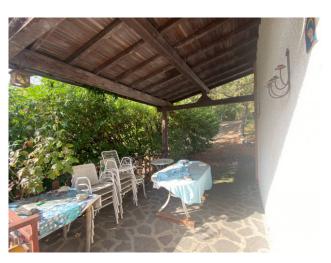

## 204 sq.m | Bathrooms: 1 | Bedrooms: 2 | Rooms: 4

In the municipality of Salò, on the Brescia shores of Lake Garda, we offer as an interesting investment or wonderful private home, a land of about 4,300 square meters on which there is a rustic currently 70 square meters above ground with spectacular lake view. The current rustic house can be transformed into a villa of about 100 m2 on the ground floor and about 100 m2 in the basement considering the volume increases required by current local and national energy saving regulations, plus porches and terraces. The property is inserted in the Alto Garda Rural Park, the land is partially used as a meadow, a part as a wood and a part as an orchard. Inside the property it is possible to build a swimming pool.

#### **Features**

| Terrace: 20 []       | Tv Antenna: Autonomous | Closet                             |
|----------------------|------------------------|------------------------------------|
| Cellar               | Fireplace              | Wiring: in accordance when created |
| Wooden Window Frames | Shutters               | Panoramic view                     |
| Land: 4300 🛘         |                        |                                    |