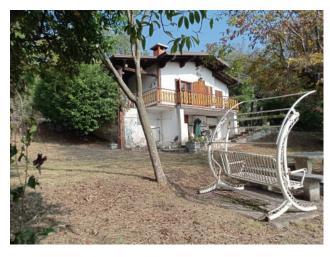

## 204 sq.m | Bathrooms: 1 | Bedrooms: 2 | Rooms: 4

In the municipality of Salò, on the Brescia shores of Lake Garda, we offer as an interesting investment or wonderful private home, a land of about 4,300 square meters on which there is a rustic currently 70 square meters above ground with spectacular lake view. The current rustic house can be transformed into a villa of about 100 m2 on the ground floor and about 100 m2 in the basement considering the volume increases required by current local and national energy saving regulations, plus porches and terraces. The property is inserted in the Alto Garda Rural Park, the land is partially used as a meadow, a part as a wood and a part as an orchard. Inside the property it is possible to build a swimming pool.

### **Property Informations**

Address: via serniga, 1

Bathrooms: 1

Rooms: 4

State of Preservation: Be Restored

Level: Ground Floor

Total Floor: 2

Parking: Carport

Age Construction: 1960

Current Status: free upon deed

Balconies: Present

Terrace: Present

Garden: Private

Sea Distance: 7.000 meter

Kitchen: Present

Kitchen, Fresen

#### **Features**

| Terrace: 20 []       | Tv Antenna: Autonomous | Closet                             |
|----------------------|------------------------|------------------------------------|
| Cellar               | Fireplace              | Wiring: in accordance when created |
| Wooden Window Frames | Shutters               | Panoramic view                     |
| Land: 4300 🛘         |                        |                                    |