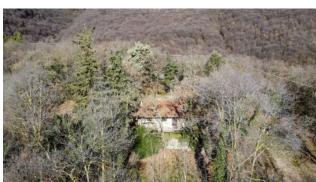

## 204 sq.m | Bathrooms: 1 | Bedrooms: 2 | Rooms: 4

In the municipality of Salò, on the Brescia shores of Lake Garda, we offer as an interesting investment or wonderful private home, a land of about 4,300 square meters on which there is a rustic currently 70 square meters above ground with spectacular lake view. The current rustic house can be transformed into a villa of about 100 m2 on the ground floor and about 100 m2 in the basement considering the volume increases required by current local and national energy saving regulations, plus porches and terraces. The property is inserted in the Alto Garda Rural Park, the land is partially used as a meadow, a part as a wood and a part as an orchard. Inside the property it is possible to build a swimming pool.

### **Property Informations**

Address: via serniga, 1

Bathrooms: 1

Rooms: 4

State of Preservation: Be Restored

Level: Ground Floor

Total Floor: 2

Parking: Carport

Age Construction: 1960

Current Status: free upon deed

Balconies: Present

Terrace: Present

Garden: Private

Sea Distance: 7.000 meter

Kitchen: Present

Kitchen, Fresen

#### **Features**

| Terrace: 20 []       | Tv Antenna: Autonomous | Closet                             |
|----------------------|------------------------|------------------------------------|
| Cellar               | Fireplace              | Wiring: in accordance when created |
| Wooden Window Frames | Shutters               | Panoramic view                     |
| Land: 4300 🛘         |                        |                                    |