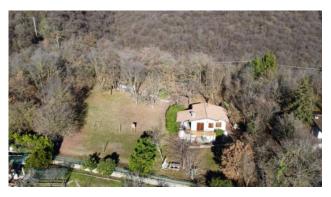

## Single House for Sale in Salò € 350.000 Ref. CBI119-2025-220

## 204 sq.m | Bathrooms: 1 | Bedrooms: 2 | Rooms: 4

In the municipality of Salò, on the Brescia shores of Lake Garda, we offer as an interesting investment or wonderful private home, a land of about 4,300 square meters on which there is a rustic currently 70 square meters above ground with spectacular lake view. The current rustic house can be transformed into a villa of about 100 m2 on the ground floor and about 100 m2 in the basement considering the volume increases required by current local and national energy saving regulations, plus porches and terraces. The property is inserted in the Alto Garda Rural Park, the land is partially used as a meadow, a part as a wood and a part as an orchard. Inside the property it is possible to build a swimming pool.