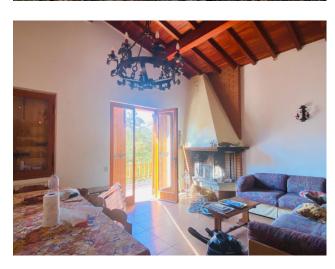

Age Construction: 1960

Current Status: free upon deed

Balconies: Present

Terrace: Present

Garden: Private

Sea Distance: 7.000 meter

Kitchen: Present

Kitchen, Fresen

#### **Features**

| Terrace: 20 []       | Tv Antenna: Autonomous | Closet                             |
|----------------------|------------------------|------------------------------------|
| Cellar               | Fireplace              | Wiring: in accordance when created |
| Wooden Window Frames | Shutters               | Panoramic view                     |
| Land: 4300 🛘         |                        |                                    |