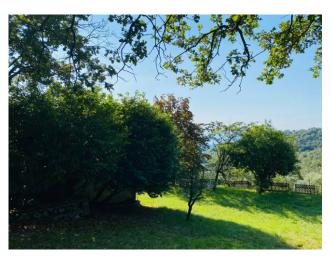

## 204 sq.m | Bathrooms: 1 | Bedrooms: 2 | Rooms: 4

In the municipality of Salò, on the Brescia shores of Lake Garda, we offer as an interesting investment or wonderful private home, a land of about 4,300 square meters on which there is a rustic currently 70 square meters above ground with spectacular lake view. The current rustic house can be transformed into a villa of about 100 m2 on the ground floor and about 100 m2 in the basement considering the volume increases required by current local and national energy saving regulations, plus porches and terraces. The property is inserted in the Alto Garda Rural Park, the land is partially used as a meadow, a part as a wood and a part as an orchard. Inside the property it is possible to build a swimming pool.