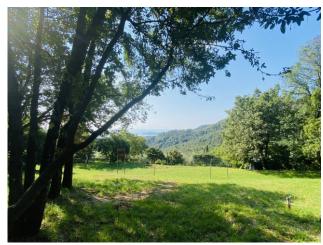

## 204 sq.m | Bathrooms: 1 | Bedrooms: 2 | Rooms: 4

In the municipality of Salò, on the Brescia shores of Lake Garda, we offer as an interesting investment or wonderful private home, a land of about 4,300 square meters on which there is a rustic currently 70 square meters above ground with spectacular lake view. The current rustic house can be transformed into a villa of about 100 m2 on the ground floor and about 100 m2 in the basement considering the volume increases required by current local and national energy saving regulations, plus porches and terraces. The property is inserted in the Alto Garda Rural Park, the land is partially used as a meadow, a part as a wood and a part as an orchard. Inside the property it is possible to build a swimming pool.

#### **Features**

| Terrace: 20 []       | Tv Antenna: Autonomous | Closet                             |
|----------------------|------------------------|------------------------------------|
| Cellar               | Fireplace              | Wiring: in accordance when created |
| Wooden Window Frames | Shutters               | Panoramic view                     |
| Land: 4300 🛘         |                        |                                    |