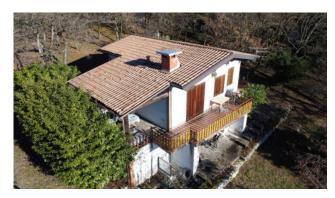

## 204 sq.m | Bathrooms: 1 | Bedrooms: 2 | Rooms: 4

In the municipality of Salò, on the Brescia shores of Lake Garda, we offer as an interesting investment or wonderful private home, a land of about 4,300 square meters on which there is a rustic currently 70 square meters above ground with spectacular lake view. The current rustic house can be transformed into a villa of about 100 m2 on the ground floor and about 100 m2 in the basement considering the volume increases required by current local and national energy saving regulations, plus porches and terraces. The property is inserted in the Alto Garda Rural Park, the land is partially used as a meadow, a part as a wood and a part as an orchard. Inside the property it is possible to build a swimming pool.

### **Property Informations**

Address: via serniga, 1

Bathrooms: 1

Rooms: 4

State of Preservation: Be Restored

Level: Ground Floor

Total Floor: 2

Parking: Carport

Age Construction: 1960

Current Status: free upon deed

Balconies: Present

Terrace: Present

Garden: Private

Sea Distance: 7.000 meter

Kitchen: Present

Kitchen, Fresen

#### **Features**

| Terrace: 20 []       | Tv Antenna: Autonomous | Closet                             |
|----------------------|------------------------|------------------------------------|
| Cellar               | Fireplace              | Wiring: in accordance when created |
| Wooden Window Frames | Shutters               | Panoramic view                     |
| Land: 4300 🛘         |                        |                                    |