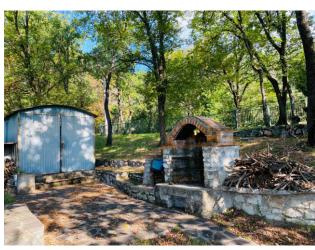

## 204 sq.m | Bathrooms: 1 | Bedrooms: 2 | Rooms: 4

In the municipality of Salò, on the Brescia shores of Lake Garda, we offer as an interesting investment or wonderful private home, a land of about 4,300 square meters on which there is a rustic currently 70 square meters above ground with spectacular lake view. The current rustic house can be transformed into a villa of about 100 m2 on the ground floor and about 100 m2 in the basement considering the volume increases required by current local and national energy saving regulations, plus porches and terraces. The property is inserted in the Alto Garda Rural Park, the land is partially used as a meadow, a part as a wood and a part as an orchard. Inside the property it is possible to build a swimming pool.