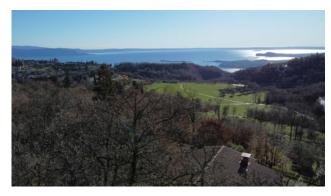

## 204 sq.m | Bathrooms: 1 | Bedrooms: 2 | Rooms: 4

In the municipality of Salò, on the Brescia shores of Lake Garda, we offer as an interesting investment or wonderful private home, a land of about 4,300 square meters on which there is a rustic currently 70 square meters above ground with spectacular lake view. The current rustic house can be transformed into a villa of about 100 m2 on the ground floor and about 100 m2 in the basement considering the volume increases required by current local and national energy saving regulations, plus porches and terraces. The property is inserted in the Alto Garda Rural Park, the land is partially used as a meadow, a part as a wood and a part as an orchard. Inside the property it is possible to build a swimming pool.