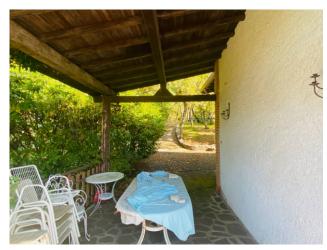

## 204 sq.m | Bathrooms: 1 | Bedrooms: 2 | Rooms: 4

In the municipality of Salò, on the Brescia shores of Lake Garda, we offer as an interesting investment or wonderful private home, a land of about 4,300 square meters on which there is a rustic currently 70 square meters above ground with spectacular lake view. The current rustic house can be transformed into a villa of about 100 m2 on the ground floor and about 100 m2 in the basement considering the volume increases required by current local and national energy saving regulations, plus porches and terraces. The property is inserted in the Alto Garda Rural Park, the land is partially used as a meadow, a part as a wood and a part as an orchard. Inside the property it is possible to build a swimming pool.

### **Property Informations**

Address: via serniga, 1

Bathrooms: 1

Rooms: 4

State of Preservation: Be Restored

Level: Ground Floor

Total Floor: 2

Parking: Carport

Age Construction: 1960

Current Status: free upon deed

Balconies: Present

Terrace: Present

Garden: Private

Sea Distance: 7.000 meter

Kitchen: Present

Kitchen, Fresen

#### **Features**

| Terrace: 20 []       | Tv Antenna: Autonomous | Closet                             |
|----------------------|------------------------|------------------------------------|
| Cellar               | Fireplace              | Wiring: in accordance when created |
| Wooden Window Frames | Shutters               | Panoramic view                     |
| Land: 4300 🛘         |                        |                                    |