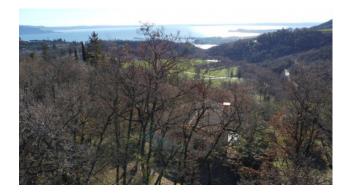

## 204 sq.m | Bathrooms: 1 | Bedrooms: 2 | Rooms: 4

In the municipality of Salò, on the Brescia shores of Lake Garda, we offer as an interesting investment or wonderful private home, a land of about 4,300 square meters on which there is a rustic currently 70 square meters above ground with spectacular lake view. The current rustic house can be transformed into a villa of about 100 m2 on the ground floor and about 100 m2 in the basement considering the volume increases required by current local and national energy saving regulations, plus porches and terraces. The property is inserted in the Alto Garda Rural Park, the land is partially used as a meadow, a part as a wood and a part as an orchard. Inside the property it is possible to build a swimming pool.

Salò, a wonderful town of Roman origin at the foot of Mount San Bartolomeo, directly overlooking Lake Garda. It boasts a very broad cultural and historical background, it was also the seat of the well-known Republic of Salò. The town owes its particularity to the refined, suggestive and touristic environment that characterizes it. It offers beautiful places of worship and all kinds of services, important museums, a library and an enchanting historic center with elegant shops and renowned restaurants and famous cafés. A part of city life is dedicated to the countless cultural and entertainment events that make Salò particularly vital and interesting, a little corner of paradise.