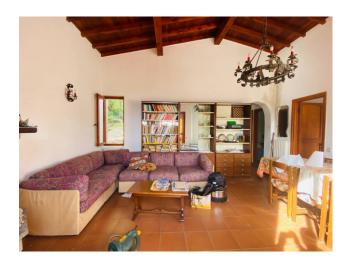

## 204 sq.m | Bathrooms: 1 | Bedrooms: 2 | Rooms: 4

In the municipality of Salò, on the Brescia shores of Lake Garda, we offer as an interesting investment or wonderful private home, a land of about 4,300 square meters on which there is a rustic currently 70 square meters above ground with spectacular lake view. The current rustic house can be transformed into a villa of about 100 m2 on the ground floor and about 100 m2 in the basement considering the volume increases required by current local and national energy saving regulations, plus porches and terraces. The property is inserted in the Alto Garda Rural Park, the land is partially used as a meadow, a part as a wood and a part as an orchard. Inside the property it is possible to build a swimming pool.

### **Property Informations**

Address: via serniga, 1

Bathrooms: 1

Rooms: 4

State of Preservation: Be Restored

Level: Ground Floor

Total Floor: 2

Parking: Carport

Age Construction: 1960

Current Status: free upon deed

Balconies: Present

Terrace: Present

Garden: Private

Sea Distance: 7.000 meter

Kitchen: Present

Kitchen, Fresen