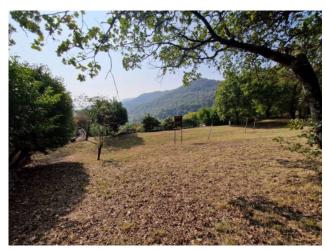

## 204 sq.m | Bathrooms: 1 | Bedrooms: 2 | Rooms: 4

In the municipality of Salò, on the Brescia shores of Lake Garda, we offer as an interesting investment or wonderful private home, a land of about 4,300 square meters on which there is a rustic currently 70 square meters above ground with spectacular lake view. The current rustic house can be transformed into a villa of about 100 m2 on the ground floor and about 100 m2 in the basement considering the volume increases required by current local and national energy saving regulations, plus porches and terraces. The property is inserted in the Alto Garda Rural Park, the land is partially used as a meadow, a part as a wood and a part as an orchard. Inside the property it is possible to build a swimming pool.