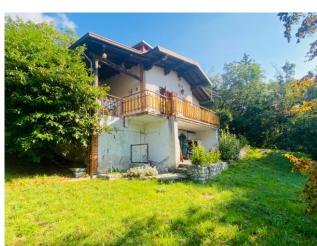

## 204 sq.m | Bathrooms: 1 | Bedrooms: 2 | Rooms: 4

In the municipality of Salò, on the Brescia shores of Lake Garda, we offer as an interesting investment or wonderful private home, a land of about 4,300 square meters on which there is a rustic currently 70 square meters above ground with spectacular lake view. The current rustic house can be transformed into a villa of about 100 m2 on the ground floor and about 100 m2 in the basement considering the volume increases required by current local and national energy saving regulations, plus porches and terraces. The property is inserted in the Alto Garda Rural Park, the land is partially used as a meadow, a part as a wood and a part as an orchard. Inside the property it is possible to build a swimming pool.

### **Property Informations**

Address: via serniga, 1

Bathrooms: 1

Rooms: 4

State of Preservation: Be Restored

Level: Ground Floor

Total Floor: 2

Parking: Carport

Age Construction: 1960

Current Status: free upon deed

Balconies: Present

Terrace: Present

Garden: Private

Sea Distance: 7.000 meter

Kitchen: Present

Kitchen, Fresen