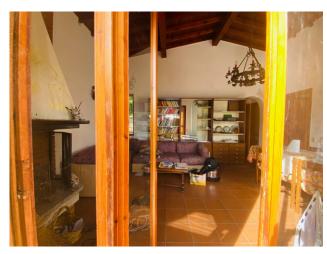

## 204 sq.m | Bathrooms: 1 | Bedrooms: 2 | Rooms: 4

In the municipality of Salò, on the Brescia shores of Lake Garda, we offer as an interesting investment or wonderful private home, a land of about 4,300 square meters on which there is a rustic currently 70 square meters above ground with spectacular lake view. The current rustic house can be transformed into a villa of about 100 m2 on the ground floor and about 100 m2 in the basement considering the volume increases required by current local and national energy saving regulations, plus porches and terraces. The property is inserted in the Alto Garda Rural Park, the land is partially used as a meadow, a part as a wood and a part as an orchard. Inside the property it is possible to build a swimming pool.

#### **Features**

| Terrace: 20 []       | Tv Antenna: Autonomous | Closet                             |
|----------------------|------------------------|------------------------------------|
| Cellar               | Fireplace              | Wiring: in accordance when created |
| Wooden Window Frames | Shutters               | Panoramic view                     |
| Land: 4300 🛘         |                        |                                    |