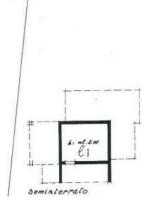

## 204 sq.m | Bathrooms: 1 | Bedrooms: 2 | Rooms: 4

In the municipality of Salò, on the Brescia shores of Lake Garda, we offer as an interesting investment or wonderful private home, a land of about 4,300 square meters on which there is a rustic currently 70 square meters above ground with spectacular lake view. The current rustic house can be transformed into a villa of about 100 m2 on the ground floor and about 100 m2 in the basement considering the volume increases required by current local and national energy saving regulations, plus porches and terraces. The property is inserted in the Alto Garda Rural Park, the land is partially used as a meadow, a part as a wood and a part as an orchard. Inside the property it is possible to build a swimming pool.

### **Property Informations**

Address: via serniga, 1

Bathrooms: 1

Rooms: 4

State of Preservation: Be Restored

Level: Ground Floor

Total Floor: 2

Parking: Carport