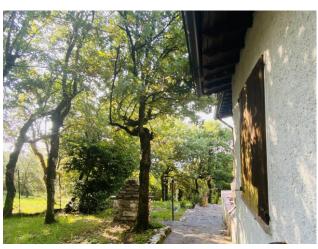

## 204 sq.m | Bathrooms: 1 | Bedrooms: 2 | Rooms: 4

In the municipality of Salò, on the Brescia shores of Lake Garda, we offer as an interesting investment or wonderful private home, a land of about 4,300 square meters on which there is a rustic currently 70 square meters above ground with spectacular lake view. The current rustic house can be transformed into a villa of about 100 m2 on the ground floor and about 100 m2 in the basement considering the volume increases required by current local and national energy saving regulations, plus porches and terraces. The property is inserted in the Alto Garda Rural Park, the land is partially used as a meadow, a part as a wood and a part as an orchard. Inside the property it is possible to build a swimming pool.