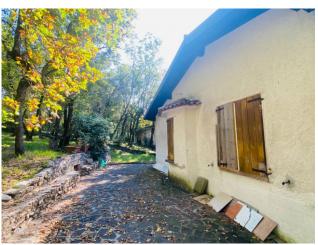

## 204 sq.m | Bathrooms: 1 | Bedrooms: 2 | Rooms: 4

In the municipality of Salò, on the Brescia shores of Lake Garda, we offer as an interesting investment or wonderful private home, a land of about 4,300 square meters on which there is a rustic currently 70 square meters above ground with spectacular lake view. The current rustic house can be transformed into a villa of about 100 m2 on the ground floor and about 100 m2 in the basement considering the volume increases required by current local and national energy saving regulations, plus porches and terraces. The property is inserted in the Alto Garda Rural Park, the land is partially used as a meadow, a part as a wood and a part as an orchard. Inside the property it is possible to build a swimming pool.

### **Property Informations**

Address: via serniga, 1

Bathrooms: 1

Rooms: 4

State of Preservation: Be Restored

Level: Ground Floor

Total Floor: 2

Parking: Carport

Age Construction: 1960

Current Status: free upon deed

Balconies: Present

Terrace: Present

Garden: Private

Sea Distance: 7.000 meter

Kitchen: Present

Kitchen, Fresen

#### **Features**

| Terrace: 20 []       | Tv Antenna: Autonomous | Closet                             |
|----------------------|------------------------|------------------------------------|
| Cellar               | Fireplace              | Wiring: in accordance when created |
| Wooden Window Frames | Shutters               | Panoramic view                     |
| Land: 4300 🛘         |                        |                                    |