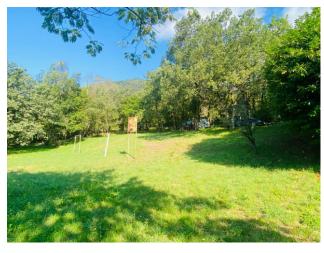

## 204 sq.m | Bathrooms: 1 | Bedrooms: 2 | Rooms: 4

In the municipality of Salò, on the Brescia shores of Lake Garda, we offer as an interesting investment or wonderful private home, a land of about 4,300 square meters on which there is a rustic currently 70 square meters above ground with spectacular lake view. The current rustic house can be transformed into a villa of about 100 m2 on the ground floor and about 100 m2 in the basement considering the volume increases required by current local and national energy saving regulations, plus porches and terraces. The property is inserted in the Alto Garda Rural Park, the land is partially used as a meadow, a part as a wood and a part as an orchard. Inside the property it is possible to build a swimming pool.

#### **Features**

| Terrace: 20 []       | Tv Antenna: Autonomous | Closet                             |
|----------------------|------------------------|------------------------------------|
| Cellar               | Fireplace              | Wiring: in accordance when created |
| Wooden Window Frames | Shutters               | Panoramic view                     |
| Land: 4300 🛘         |                        |                                    |