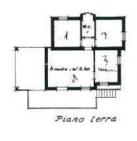

## 204 sq.m | Bathrooms: 1 | Bedrooms: 2 | Rooms: 4

In the municipality of Salò, on the Brescia shores of Lake Garda, we offer as an interesting investment or wonderful private home, a land of about 4,300 square meters on which there is a rustic currently 70 square meters above ground with spectacular lake view. The current rustic house can be transformed into a villa of about 100 m2 on the ground floor and about 100 m2 in the basement considering the volume increases required by current local and national energy saving regulations, plus porches and terraces. The property is inserted in the Alto Garda Rural Park, the land is partially used as a meadow, a part as a wood and a part as an orchard. Inside the property it is possible to build a swimming pool.

### **Property Informations**

Address: via serniga, 1

Bathrooms: 1

Rooms: 4

State of Preservation: Be Restored

Level: Ground Floor

Total Floor: 2

Parking: Carport