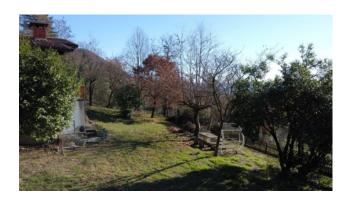

## 204 sq.m | Bathrooms: 1 | Bedrooms: 2 | Rooms: 4

In the municipality of Salò, on the Brescia shores of Lake Garda, we offer as an interesting investment or wonderful private home, a land of about 4,300 square meters on which there is a rustic currently 70 square meters above ground with spectacular lake view. The current rustic house can be transformed into a villa of about 100 m2 on the ground floor and about 100 m2 in the basement considering the volume increases required by current local and national energy saving regulations, plus porches and terraces. The property is inserted in the Alto Garda Rural Park, the land is partially used as a meadow, a part as a wood and a part as an orchard. Inside the property it is possible to build a swimming pool.

Age Construction: 1960

Current Status: free upon deed

Balconies: Present

Terrace: Present

Garden: Private

Sea Distance: 7.000 meter

Kitchen: Present

Kitchen, Fresen