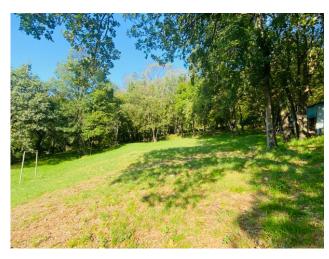

## 204 sq.m | Bathrooms: 1 | Bedrooms: 2 | Rooms: 4

In the municipality of Salò, on the Brescia shores of Lake Garda, we offer as an interesting investment or wonderful private home, a land of about 4,300 square meters on which there is a rustic currently 70 square meters above ground with spectacular lake view. The current rustic house can be transformed into a villa of about 100 m2 on the ground floor and about 100 m2 in the basement considering the volume increases required by current local and national energy saving regulations, plus porches and terraces. The property is inserted in the Alto Garda Rural Park, the land is partially used as a meadow, a part as a wood and a part as an orchard. Inside the property it is possible to build a swimming pool.