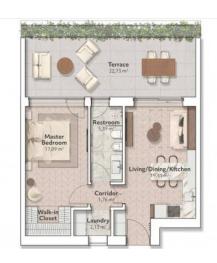

The flat we are proposing, furnished and cared for in every detail by Matteo Thun's inspiration and refined taste, is a two-roomed flat measuring 46 square metres, with a terrace of over 20 square metres and a 36 square metre garden. A garage is available on request.

# **Property Informations**

| Address: via san francesco d'assisi | Bedrooms: 1               |
|-------------------------------------|---------------------------|
| Bathrooms: 1                        | Rooms: 2                  |
| Level: Ground Floor                 | Total Floor: 4            |
| Lift: Yes                           | Age Construction: 2024    |
| <b>Building Costs</b> : € 265       | Terrace: Present, 23 sq.m |
| Garden: Private, 36 sq.m            | Sea Distance: 100 meter   |
| Kitchen: Exposed Kitchen            |                           |