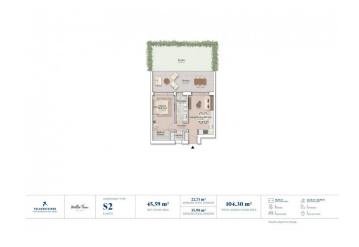

The flat we are proposing, furnished and cared for in every detail by Matteo Thun's inspiration and refined taste, is a two-roomed flat measuring 46 square metres, with a terrace of over 20 square metres and a 36 square metre garden. A garage is available on request.

# **Property Informations**

| Address: via san francesco d'assisi | Bedrooms: 1               |
|-------------------------------------|---------------------------|
| Bathrooms: 1                        | Rooms: 2                  |
| Level: Ground Floor                 | Total Floor: 4            |
| Lift: Yes                           | Age Construction: 2024    |
| <b>Building Costs</b> : € 265       | Terrace: Present, 23 sq.m |
| Garden: Private, 36 sq.m            | Sea Distance: 100 meter   |
| Kitchen: Exposed Kitchen            |                           |