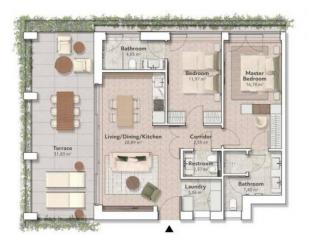

The flat we are proposing, furnished and cared for in every detail by Matteo Thun's inspiration and refined taste, is a three-roomed flat measuring 76 square metres, with a terrace measuring over 30 square metres and a property garden measuring over 60 square

#### **Property Informations**

| Address: via san francesco d'assisi | Bedrooms: 2               |  |
|-------------------------------------|---------------------------|--|
| Bathrooms: 3                        | Rooms: 3                  |  |
| Level: Ground Floor                 | Total Floor: 4            |  |
| Lift: Yes                           | Age Construction: 2024    |  |
| Building Costs: € 266               | Terrace: Present, 32 sq.m |  |
| Garden: Private, 64 sq.m            | Sea Distance: 100 meter   |  |
| Kitchen: Exposed Kitchen            |                           |  |