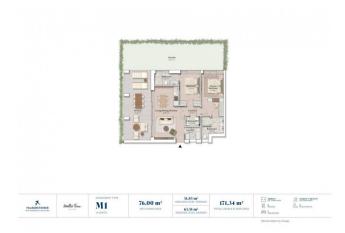

The flat we are proposing, furnished and cared for in every detail by Matteo Thun's inspiration and refined taste, is a three-roomed flat measuring 76 square metres, with a terrace measuring over 30 square metres and a property garden measuring over 60 square

#### **Property Informations**

| Address: via san francesco d'assisi | Bedrooms: 2               |  |
|-------------------------------------|---------------------------|--|
| Bathrooms: 3                        | Rooms: 3                  |  |
| Level: Ground Floor                 | Total Floor: 4            |  |
| Lift: Yes                           | Age Construction: 2024    |  |
| Building Costs: € 266               | Terrace: Present, 32 sq.m |  |
| Garden: Private, 64 sq.m            | Sea Distance: 100 meter   |  |
| Kitchen: Exposed Kitchen            |                           |  |