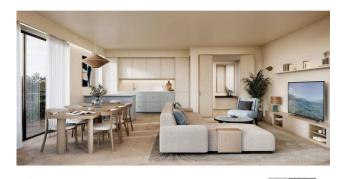

The apartment we offer is a furnished four-room penthouse of 115 square meters of floor space, with a 77 m2 terrace on the floor, plus a 117 m2 roof terrace.

The apartment consists of a cloakroom anteroom, a living area with an open kitchen opening onto a large terrace, the sleeping area has three bedrooms with three bathrooms, as well as a guest bathroom.