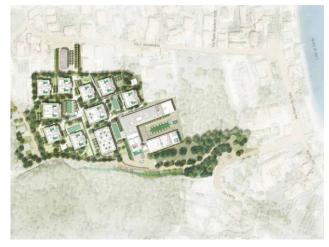

The Falkesteiner Park Resort Lake Garda will be one of the most important tourist and residential complexes in Europe, composed, in the first phase, of a 5-star hotel and 96 apartments of different sizes and characteristics, they will have from one to four bedrooms and will be built in a green, private and peaceful context. Delivery of the apartments is scheduled for the end of 2025.

In a splendid position, near the Tavina water sources, in the enchanting town of Salo', characterized by the architecture and interior design of Matteo Thun, the apartments we offer for sale will be furnished in a refined way and ready to live in.