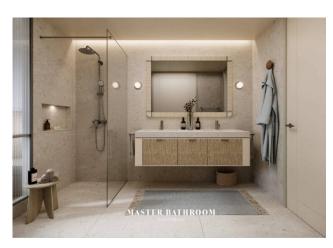

The apartment we offer is a furnished four-room penthouse of 115 square meters of floor space, with a 77 m2 terrace on the floor, plus a 117 m2 roof terrace.

The apartment consists of a cloakroom anteroom, a living area with an open kitchen opening onto a large terrace, the sleeping area has three bedrooms with three bathrooms, as well as a guest bathroom.