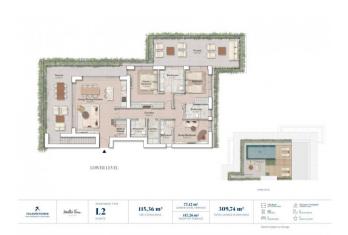

The apartment we offer is a furnished four-room penthouse of 115 square meters of floor space, with a 77 m2 terrace on the floor, plus a 117 m2 roof terrace.

The apartment consists of a cloakroom anteroom, a living area with an open kitchen opening onto a large terrace, the sleeping area has three bedrooms with three bathrooms, as well as a guest bathroom.

#### **Property Informations**

| Address: via san francesco d'assisi | Bedrooms: 3               |
|-------------------------------------|---------------------------|
| Bathrooms: 4                        | Rooms: 4                  |
| Level: Attic                        | Total Floor: 4            |
| Lift: Yes                           | Age Construction: 2024    |
| <b>Building Costs</b> : € 540       | Terrace: Present, 77 sq.m |
| Sea Distance: 100 meter             | Kitchen: Exposed Kitchen  |