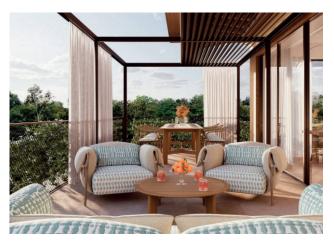

There are many types of real estate to satisfy any dream, from the two-room apartment to the penthouse with roof terraces, private garden, spectacular lake view or park view, private swimming pool or hydromassage, every request can be answered.

The apartment we offer is a furnished four-room penthouse of 115 square meters of floor space, with a 77 m2 terrace on the floor, plus a 117 m2 roof terrace.

The apartment consists of a cloakroom anteroom, a living area with an open kitchen opening onto a large terrace, the sleeping area has three bedrooms with three bathrooms, as well as a guest bathroom.