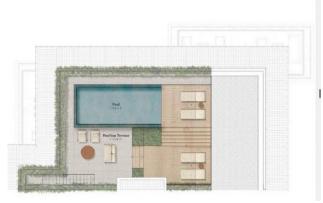

An internal staircase leads to the terrace of over 110 m2. Garage on request.

Salò, a wonderful town of Roman origin at the foot of Mount San Bartolomeo, directly overlooking Lake Garda. It boasts a very broad cultural and historical background, it was also the seat of the well-known Republic of Salò. The town owes its particularity to the refined, evocative and tourist environment that characterizes it. It offers beautiful places of worship and every kind of service, important museums, a library and an enchanting historic center with elegant shops and renowned restaurants and famous cafés. A part of city life is dedicated to the countless cultural and entertainment events that make Salò particularly vital and interesting, a small corner of paradise.