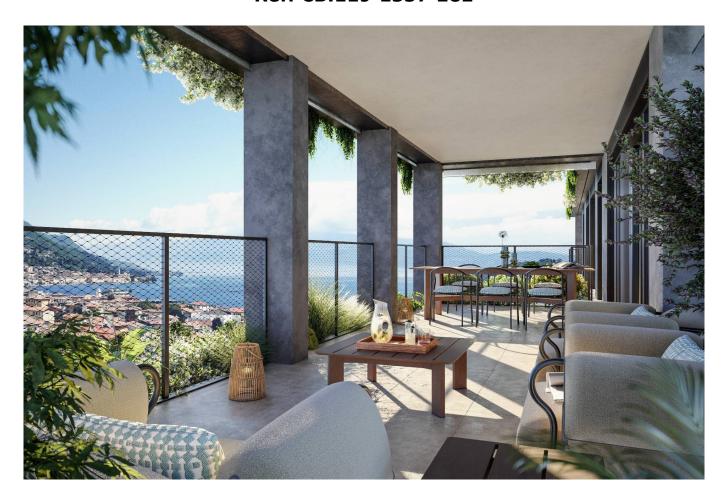

The apartment we offer is a furnished four-room penthouse of 115 square meters of floor space, with a 77 m2 terrace on the floor, plus a 117 m2 roof terrace.

The apartment consists of a cloakroom anteroom, a living area with an open kitchen opening onto a large terrace, the sleeping area has three bedrooms with three bathrooms, as well as a guest bathroom.

An internal staircase leads to the terrace of over 110 m2. Garage on request.

Salò, a wonderful town of Roman origin at the foot of Mount San Bartolomeo, directly overlooking Lake Garda. It boasts a very broad cultural and historical background, it was also the seat of the well-known Republic of Salò. The town owes its particularity to the refined, evocative and tourist environment that characterizes it. It offers beautiful places of worship and every kind of service, important museums, a library and an enchanting historic center with elegant shops and renowned restaurants and famous cafés. A part of city life is dedicated to the countless cultural and entertainment events that make Salò particularly vital and interesting, a small corner of paradise.