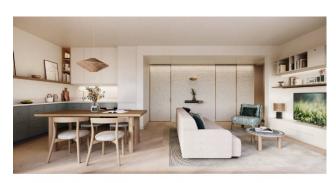

The apartment we offer is a furnished four-room penthouse of 115 square meters of floor space, with a 77 m2 terrace on the floor, plus a 117 m2 roof terrace.

The apartment consists of a cloakroom anteroom, a living area with an open kitchen opening onto a large terrace, the sleeping area has three bedrooms with three bathrooms, as well as a guest bathroom.