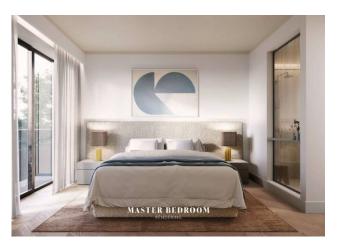

The apartment we offer is a furnished four-room penthouse of 115 square meters of floor space, with a 77 m2 terrace on the floor, plus a 117 m2 roof terrace.

The apartment consists of a cloakroom anteroom, a living area with an open kitchen opening onto a large terrace, the sleeping area has three bedrooms with three bathrooms, as well as a guest bathroom.