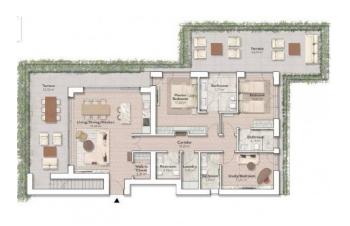

The apartment we offer is a furnished four-room penthouse of 115 square meters of floor space, with a 77 m2 terrace on the floor, plus a 117 m2 roof terrace.

The apartment consists of a cloakroom anteroom, a living area with an open kitchen opening onto a large terrace, the sleeping area has three bedrooms with three bathrooms, as well as a guest bathroom.