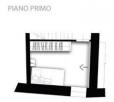

## 80 sq.m | Bathrooms: 1 | Bedrooms: 2 | Rooms: 3

In Peschiera del Garda, directly from the builder, we offer for sale a completely renovated apartment nearing completion. The apartment, part of a building dating back to 1800, has an independent entrance from the small private garden of approximately 80 m2. and is spread over two floors. On the ground floor, in the living area there is the open kitchen with a beautiful barrel ceiling, the living room and a bathroom with window. The walls are approximately 80 centimeters thick and guarantee excellent insulation. On the upper floor we find the two bedrooms, one double and one single, with the second bathroom. The area is particularly sought after, a few meters from the beach and the tourist port from which a pedestrian and cycle path starts which runs along the lake and reaches the historic center of Peschiera.

### **Property Informations**

| Address: Strada Bergamini | <b>Zip Code</b> : 37019          |  |
|---------------------------|----------------------------------|--|
| Bedrooms: 2               | Bathrooms: 1                     |  |
| Rooms: 3                  | State of Preservation: Restored  |  |
| Level: Ground Floor       | Total Floor: 2                   |  |
| Age Construction: 2024    | <b>Garden</b> : Private, 80 sq.m |  |
| Sea Distance: 100 meter   | Kitchen: Exposed Kitchen         |  |

Municipal Offices

Living
Linee morbide /
Divani stondati /
Ferro e pietra /
Calce naturale /

PIANO PRIMO

Stanza da letto principale Resina / Nicchie / Ferro e legno / Tessuti e fibre naturali /

Stanza da letto secondaria