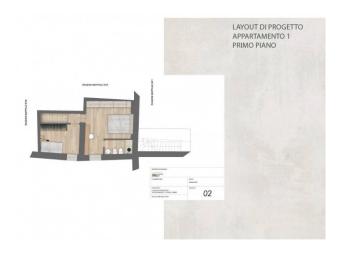

## 80 sq.m | Bathrooms: 1 | Bedrooms: 2 | Rooms: 3

In Peschiera del Garda, directly from the builder, we offer for sale a completely renovated apartment nearing completion. The apartment, part of a building dating back to 1800, has an independent entrance from the small private garden of approximately 80 m2. and is spread over two floors. On the ground floor, in the living area there is the open kitchen with a beautiful barrel ceiling, the living room and a bathroom with window. The walls are approximately 80 centimeters thick and guarantee excellent insulation. On the upper floor we find the two bedrooms, one double and one single, with the second bathroom. The area is particularly sought after, a few meters from the beach and the tourist port from which a pedestrian and cycle path starts which runs along the lake and reaches the historic center of Peschiera.

### **Property Informations**

| Address: Strada Bergamini | <b>Zip Code</b> : 37019          |  |
|---------------------------|----------------------------------|--|
| Bedrooms: 2               | Bathrooms: 1                     |  |
| Rooms: 3                  | State of Preservation: Restored  |  |
| Level: Ground Floor       | Total Floor: 2                   |  |
| Age Construction: 2024    | <b>Garden</b> : Private, 80 sq.m |  |
| Sea Distance: 100 meter   | Kitchen: Exposed Kitchen         |  |