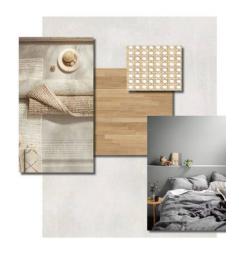

Municipal Offices

Living
Linee morbide /
Divani stondati /
Ferro e pietra /
Calce naturale /

PIANO PRIMO

Stanza da letto principale Resina / Nicchie / Ferro e legno / Tessuti e fibre naturali /

Stanza da letto secondaria

Resina / Armadio vetro bronzato / Ferro e legno naturale / Carta da parati /