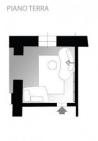

Municipal Offices

Living
Linee morbide /
Divani stondati /
Ferro e pietra /
Calce naturale /

PIANO PRIMO

Stanza da letto principale Resina / Nicchie / Ferro e legno / Tessuti e fibre naturali /

Stanza da letto secondaria