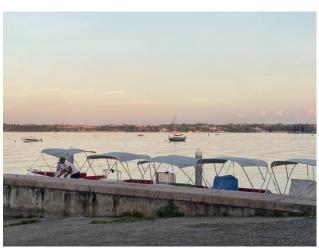

## 80 sq.m | Bathrooms: 1 | Bedrooms: 2 | Rooms: 3

In Peschiera del Garda, directly from the builder, we offer for sale a completely renovated apartment nearing completion. The apartment, part of a building dating back to 1800, has an independent entrance from the small private garden of approximately 80 m2. and is spread over two floors. On the ground floor, in the living area there is the open kitchen with a beautiful barrel ceiling, the living room and a bathroom with window. The walls are approximately 80 centimeters thick and guarantee excellent insulation. On the upper floor we find the two bedrooms, one double and one single, with the second bathroom. The area is particularly sought after, a few meters from the beach and the tourist port from which a pedestrian and cycle path starts which runs along the lake and reaches the historic center of Peschiera.

Peschiera del Garda is a lively town south of Lake Garda, located where the Mincio River begins. Peschiera combines its famous history as a UNESCO World Heritage fortress city with its soul as a wonderful tourist and lakeside town. Peschiera is a border area and a crossroads, a perfect place to transfer interests and family, ideal for a day of relaxation, as well as for a sporting holiday among cultural, natural and food and wine itineraries. Last but not least, Peschiera is located just a few minutes from GARDALAND, the number one entertainment resort. 1 in Italy.