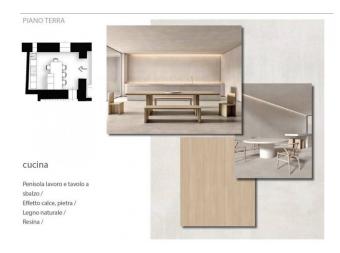

Municipal Offices

Living
Linee morbide /
Divani stondati /
Ferro e pietra /
Calce naturale /

PIANO PRIMO

Stanza da letto principale Resina / Nicchie / Ferro e legno / Tessuti e fibre naturali /

Stanza da letto secondaria