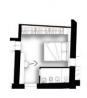

## 80 sq.m | Bathrooms: 1 | Bedrooms: 2 | Rooms: 3

In Peschiera del Garda, directly from the builder, we offer for sale a completely renovated apartment nearing completion. The apartment, part of a building dating back to 1800, has an independent entrance from the small private garden of approximately 80 m2. and is spread over two floors. On the ground floor, in the living area there is the open kitchen with a beautiful barrel ceiling, the living room and a bathroom with window. The walls are approximately 80 centimeters thick and guarantee excellent insulation. On the upper floor we find the two bedrooms, one double and one single, with the second bathroom. The area is particularly sought after, a few meters from the beach and the tourist port from which a pedestrian and cycle path starts which runs along the lake and reaches the historic center of Peschiera.

### **Property Informations**

| Address: Strada Bergamini | <b>Zip Code</b> : 37019          |  |
|---------------------------|----------------------------------|--|
| Bedrooms: 2               | Bathrooms: 1                     |  |
| Rooms: 3                  | State of Preservation: Restored  |  |
| Level: Ground Floor       | Total Floor: 2                   |  |
| Age Construction: 2024    | <b>Garden</b> : Private, 80 sq.m |  |
| Sea Distance: 100 meter   | Kitchen: Exposed Kitchen         |  |