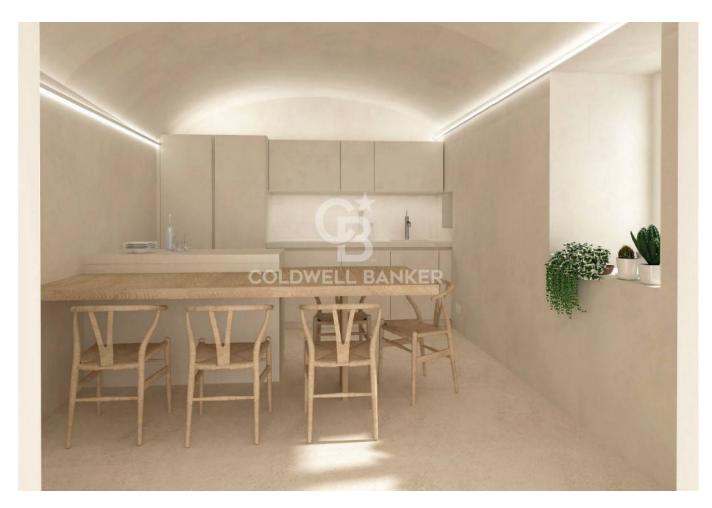

## 80 sq.m | Bathrooms: 1 | Bedrooms: 2 | Rooms: 3

In Peschiera del Garda, directly from the builder, we offer for sale a completely renovated apartment nearing completion. The apartment, part of a building dating back to 1800, has an independent entrance from the small private garden of approximately 80 m2. and is spread over two floors. On the ground floor, in the living area there is the open kitchen with a beautiful barrel ceiling, the living room and a bathroom with window. The walls are approximately 80 centimeters thick and guarantee excellent insulation. On the upper floor we find the two bedrooms, one double and one single, with the second bathroom. The area is particularly sought after, a few meters from the beach and the tourist port from which a pedestrian and cycle path starts which runs along the lake and reaches the historic center of Peschiera.