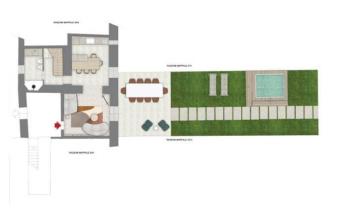

## 80 sq.m | Bathrooms: 1 | Bedrooms: 2 | Rooms: 3

In Peschiera del Garda, directly from the builder, we offer for sale a completely renovated apartment nearing completion. The apartment, part of a building dating back to 1800, has an independent entrance from the small private garden of approximately 80 m2. and is spread over two floors. On the ground floor, in the living area there is the open kitchen with a beautiful barrel ceiling, the living room and a bathroom with window. The walls are approximately 80 centimeters thick and guarantee excellent insulation. On the upper floor we find the two bedrooms, one double and one single, with the second bathroom. The area is particularly sought after, a few meters from the beach and the tourist port from which a pedestrian and cycle path starts which runs along the lake and reaches the historic center of Peschiera.

### **Property Informations**

| Address: Strada Bergamini | <b>Zip Code</b> : 37019          |  |
|---------------------------|----------------------------------|--|
| Bedrooms: 2               | Bathrooms: 1                     |  |
| Rooms: 3                  | State of Preservation: Restored  |  |
| Level: Ground Floor       | Total Floor: 2                   |  |
| Age Construction: 2024    | <b>Garden</b> : Private, 80 sq.m |  |
| Sea Distance: 100 meter   | Kitchen: Exposed Kitchen         |  |