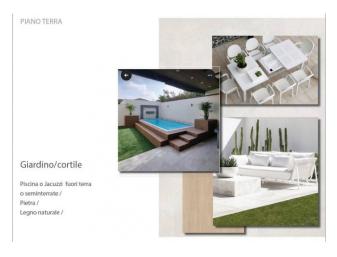

Municipal Offices

Living
Linee morbide /
Divani stondati /
Ferro e pietra /
Calce naturale /

PIANO PRIMO

Stanza da letto principale Resina / Nicchie / Ferro e legno / Tessuti e fibre naturali /

Stanza da letto secondaria

Resina / Armadio vetro bronzato / Ferro e legno naturale / Carta da parati /