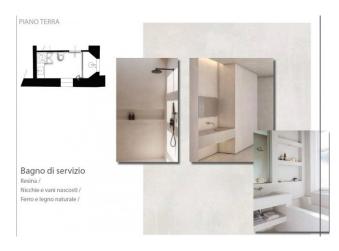

Municipal Offices

Living
Linee morbide /
Divani stondati /
Ferro e pietra /
Calce naturale /

PIANO PRIMO

Stanza da letto principale Resina / Nicchie / Ferro e legno / Tessuti e fibre naturali /

Stanza da letto secondaria