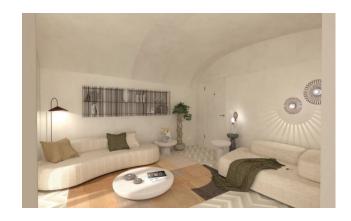

## 80 sq.m | Bathrooms: 1 | Bedrooms: 2 | Rooms: 3

In Peschiera del Garda, directly from the builder, we offer for sale a completely renovated apartment nearing completion. The apartment, part of a building dating back to 1800, has an independent entrance from the small private garden of approximately 80 m2. and is spread over two floors. On the ground floor, in the living area there is the open kitchen with a beautiful barrel ceiling, the living room and a bathroom with window. The walls are approximately 80 centimeters thick and guarantee excellent insulation. On the upper floor we find the two bedrooms, one double and one single, with the second bathroom. The area is particularly sought after, a few meters from the beach and the tourist port from which a pedestrian and cycle path starts which runs along the lake and reaches the historic center of Peschiera.