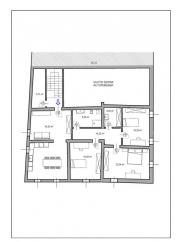

## 830 sq.m | Rooms: 9

In Redondesco, in the hamlet of Pioppino, in the province of Mantua, we offer for sale a portion of a courtyard with land measuring approximately 3,000 m2. The rustic house, which has not been lived in for years, is composed of an unusable main house, which is spread over two floors for approximately 130 m2 per floor, approximately 50 m2 for garage and some annexed rooms for services. The building can be easily renovated and divided into two large apartments and in this regard we have developed a design idea for the division of the spaces (see Floor Plans). Nothing prevents you from initially renovating a portion of the building and subsequently proceeding with the renovation of the second apartment or even the third apartment. Inside the property we also find a stable of approximately 400 m2 and some buildings used as barns, tool or wood sheds. It is also possible to purchase 2.5 Mantua farmhouses (approximately 8,000 m2) attached to the cottage for a further 20,000 euros. It is therefore an excellent and low-investment opportunity for those who wish to move and live in an agricultural environment with the possibility of small crops, small farms and, why not, farmyard animals. Price is not negotiable.