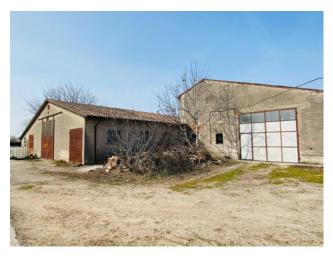

## 830 sq.m | Rooms: 9

In Redondesco, in the hamlet of Pioppino, in the province of Mantua, we offer for sale a portion of a courtyard with land measuring approximately 3,000 m2. The rustic house, which has not been lived in for years, is composed of an unusable main house, which is spread over two floors for approximately 130 m2 per floor, approximately 50 m2 for garage and some annexed rooms for services. The building can be easily renovated and divided into two large apartments and in this regard we have developed a design idea for the division of the spaces (see Floor Plans). Nothing prevents you from initially renovating a portion of the building and subsequently proceeding with the renovation of the second apartment or even the third apartment. Inside the property we also find a stable of approximately 400 m2 and some buildings used as barns, tool or wood sheds. It is also possible to purchase 2.5 Mantua farmhouses (approximately 8,000 m2) attached to the cottage for a further 20,000 euros. It is therefore an excellent and low-investment opportunity for those who wish to move and live in an agricultural environment with the possibility of small crops, small farms and, why not, farmyard animals. Price is not negotiable.