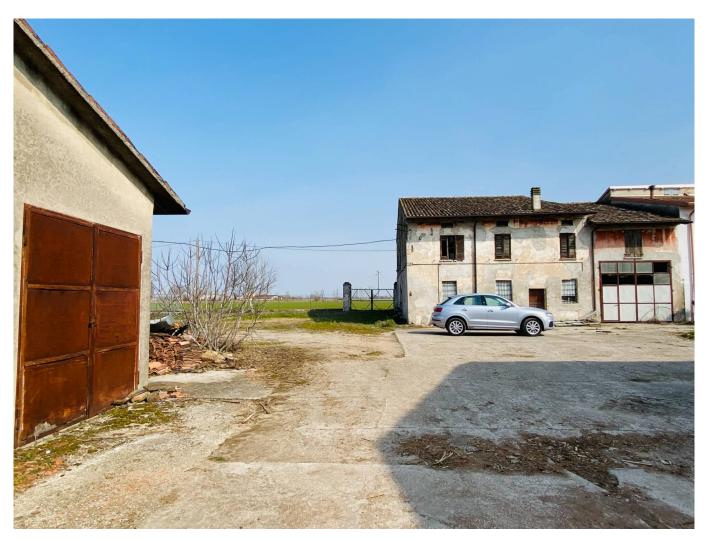

## 830 sq.m | Rooms: 9

In Redondesco, in the hamlet of Pioppino, in the province of Mantua, we offer for sale a portion of a courtyard with land measuring approximately 3,000 m2. The rustic house, which has not been lived in for years, is composed of an unusable main house, which is spread over two floors for approximately 130 m2 per floor, approximately 50 m2 for garage and some annexed rooms for services. The building can be easily renovated and divided into two large apartments and in this regard we have developed a design idea for the division of the spaces (see Floor Plans). Nothing prevents you from initially renovating a portion of the building and subsequently proceeding with the renovation of the second apartment or even the third apartment. Inside the property we also find a stable of approximately 400 m2 and some buildings used as barns, tool or wood sheds. It is also possible to purchase 2.5 Mantua farmhouses (approximately 8,000 m2) attached to the cottage for a further 20,000 euros. It is therefore an excellent and low-investment opportunity for those who wish to move and live in an agricultural environment with the possibility of small crops, small farms and, why not, farmyard animals. Price is not negotiable.