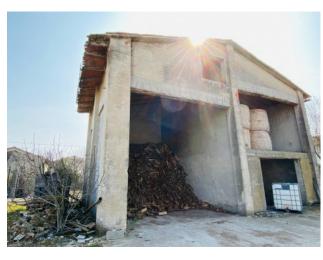

## 830 sq.m | Rooms: 9

In Redondesco, in the hamlet of Pioppino, in the province of Mantua, we offer for sale a portion of a courtyard with land measuring approximately 3,000 m2. The rustic house, which has not been lived in for years, is composed of an unusable main house, which is spread over two floors for approximately 130 m2 per floor, approximately 50 m2 for garage and some annexed rooms for services. The building can be easily renovated and divided into two large apartments and in this regard we have developed a design idea for the division of the spaces (see Floor Plans). Nothing prevents you from initially renovating a portion of the building and subsequently proceeding with the renovation of the second apartment or even the third apartment. Inside the property we also find a stable of approximately 400 m2 and some buildings used as barns, tool or wood sheds. It is also possible to purchase 2.5 Mantua farmhouses (approximately 8,000 m2) attached to the cottage for a further 20,000 euros. It is therefore an excellent and low-investment opportunity for those who wish to move and live in an agricultural environment with the possibility of small crops, small farms and, why not, farmyard animals. Price is not negotiable.