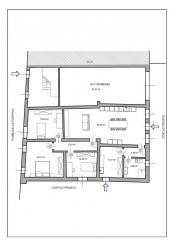

## 830 sq.m | Rooms: 9

In Redondesco, in the hamlet of Pioppino, in the province of Mantua, we offer for sale a portion of a courtyard with land measuring approximately 3,000 m2. The rustic house, which has not been lived in for years, is composed of an unusable main house, which is spread over two floors for approximately 130 m2 per floor, approximately 50 m2 for garage and some annexed rooms for services. The building can be easily renovated and divided into two large apartments and in this regard we have developed a design idea for the division of the spaces (see Floor Plans). Nothing prevents you from initially renovating a portion of the building and subsequently proceeding with the renovation of the second apartment or even the third apartment. Inside the property we also find a stable of approximately 400 m2 and some buildings used as barns, tool or wood sheds. It is also possible to purchase 2.5 Mantua farmhouses (approximately 8,000 m2) attached to the cottage for a further 20,000 euros. It is therefore an excellent and low-investment opportunity for those who wish to move and live in an agricultural environment with the possibility of small crops, small farms and, why not, farmyard animals. Price is not negotiable.