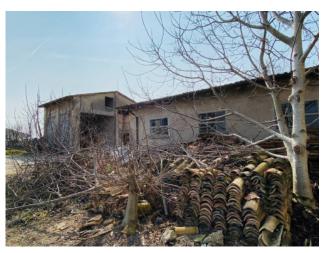

## 830 sq.m | Rooms: 9

In Redondesco, in the hamlet of Pioppino, in the province of Mantua, we offer for sale a portion of a courtyard with land measuring approximately 3,000 m2. The rustic house, which has not been lived in for years, is composed of an unusable main house, which is spread over two floors for approximately 130 m2 per floor, approximately 50 m2 for garage and some annexed rooms for services. The building can be easily renovated and divided into two large apartments and in this regard we have developed a design idea for the division of the spaces (see Floor Plans). Nothing prevents you from initially renovating a portion of the building and subsequently proceeding with the renovation of the second apartment or even the third apartment. Inside the property we also find a stable of approximately 400 m2 and some buildings used as barns, tool or wood sheds. It is also possible to purchase 2.5 Mantua farmhouses (approximately 8,000 m2) attached to the cottage for a further 20,000 euros. It is therefore an excellent and low-investment opportunity for those who wish to move and live in an agricultural environment with the possibility of small crops, small farms and, why not, farmyard animals. Price is not negotiable.