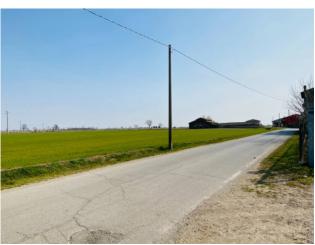

## 830 sq.m | Rooms: 9

In Redondesco, in the hamlet of Pioppino, in the province of Mantua, we offer for sale a portion of a courtyard with land measuring approximately 3,000 m2. The rustic house, which has not been lived in for years, is composed of an unusable main house, which is spread over two floors for approximately 130 m2 per floor, approximately 50 m2 for garage and some annexed rooms for services. The building can be easily renovated and divided into two large apartments and in this regard we have developed a design idea for the division of the spaces (see Floor Plans). Nothing prevents you from initially renovating a portion of the building and subsequently proceeding with the renovation of the second apartment or even the third apartment. Inside the property we also find a stable of approximately 400 m2 and some buildings used as barns, tool or wood sheds. It is also possible to purchase 2.5 Mantua farmhouses (approximately 8,000 m2) attached to the cottage for a further 20,000 euros. It is therefore an excellent and low-investment opportunity for those who wish to move and live in an agricultural environment with the possibility of small crops, small farms and, why not, farmyard animals. Price is not negotiable.