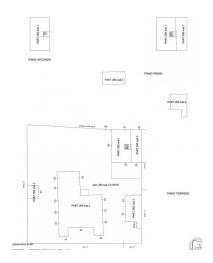

## 830 sq.m | Rooms: 9

In Redondesco, in the hamlet of Pioppino, in the province of Mantua, we offer for sale a portion of a courtyard with land measuring approximately 3,000 m2. The rustic house, which has not been lived in for years, is composed of an unusable main house, which is spread over two floors for approximately 130 m2 per floor, approximately 50 m2 for garage and some annexed rooms for services. The building can be easily renovated and divided into two large apartments and in this regard we have developed a design idea for the division of the spaces (see Floor Plans). Nothing prevents you from initially renovating a portion of the building and subsequently proceeding with the renovation of the second apartment or even the third apartment. Inside the property we also find a stable of approximately 400 m2 and some buildings used as barns, tool or wood sheds. It is also possible to purchase 2.5 Mantua farmhouses (approximately 8,000 m2) attached to the cottage for a further 20,000 euros. It is therefore an excellent and low-investment opportunity for those who wish to move and live in an agricultural environment with the possibility of small crops, small farms and, why not, farmyard animals. Price is not negotiable.