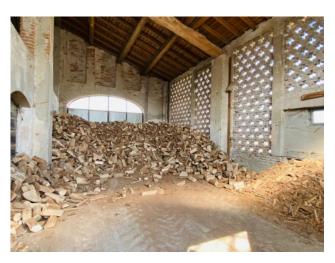

## 830 sq.m | Rooms: 9

In Redondesco, in the hamlet of Pioppino, in the province of Mantua, we offer for sale a portion of a courtyard with land measuring approximately 3,000 m2. The rustic house, which has not been lived in for years, is composed of an unusable main house, which is spread over two floors for approximately 130 m2 per floor, approximately 50 m2 for garage and some annexed rooms for services. The building can be easily renovated and divided into two large apartments and in this regard we have developed a design idea for the division of the spaces (see Floor Plans). Nothing prevents you from initially renovating a portion of the building and subsequently proceeding with the renovation of the second apartment or even the third apartment. Inside the property we also find a stable of approximately 400 m2 and some buildings used as barns, tool or wood sheds. It is also possible to purchase 2.5 Mantua farmhouses (approximately 8,000 m2) attached to the cottage for a further 20,000 euros. It is therefore an excellent and low-investment opportunity for those who wish to move and live in an agricultural environment with the possibility of small crops, small farms and, why not, farmyard animals. Price is not negotiable.