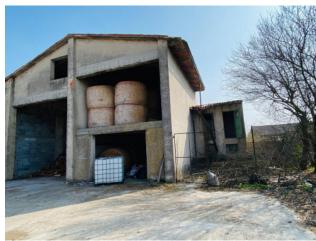

## 830 sq.m | Rooms: 9

In Redondesco, in the hamlet of Pioppino, in the province of Mantua, we offer for sale a portion of a courtyard with land measuring approximately 3,000 m2. The rustic house, which has not been lived in for years, is composed of an unusable main house, which is spread over two floors for approximately 130 m2 per floor, approximately 50 m2 for garage and some annexed rooms for services. The building can be easily renovated and divided into two large apartments and in this regard we have developed a design idea for the division of the spaces (see Floor Plans). Nothing prevents you from initially renovating a portion of the building and subsequently proceeding with the renovation of the second apartment or even the third apartment. Inside the property we also find a stable of approximately 400 m2 and some buildings used as barns, tool or wood sheds. It is also possible to purchase 2.5 Mantua farmhouses (approximately 8,000 m2) attached to the cottage for a further 20,000 euros. It is therefore an excellent and low-investment opportunity for those who wish to move and live in an agricultural environment with the possibility of small crops, small farms and, why not, farmyard animals. Price is not negotiable.