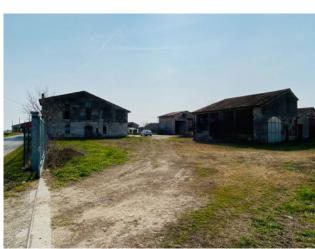

## 830 sq.m | Rooms: 9

In Redondesco, in the hamlet of Pioppino, in the province of Mantua, we offer for sale a portion of a courtyard with land measuring approximately 3,000 m2. The rustic house, which has not been lived in for years, is composed of an unusable main house, which is spread over two floors for approximately 130 m2 per floor, approximately 50 m2 for garage and some annexed rooms for services. The building can be easily renovated and divided into two large apartments and in this regard we have developed a design idea for the division of the spaces (see Floor Plans). Nothing prevents you from initially renovating a portion of the building and subsequently proceeding with the renovation of the second apartment or even the third apartment. Inside the property we also find a stable of approximately 400 m2 and some buildings used as barns, tool or wood sheds. It is also possible to purchase 2.5 Mantua farmhouses (approximately 8,000 m2) attached to the cottage for a further 20,000 euros. It is therefore an excellent and low-investment opportunity for those who wish to move and live in an agricultural environment with the possibility of small crops, small farms and, why not, farmyard animals. Price is not negotiable.