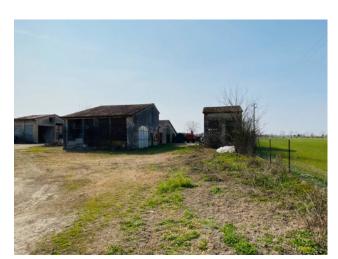

## 830 sq.m | Rooms: 9

In Redondesco, in the hamlet of Pioppino, in the province of Mantua, we offer for sale a portion of a courtyard with land measuring approximately 3,000 m2. The rustic house, which has not been lived in for years, is composed of an unusable main house, which is spread over two floors for approximately 130 m2 per floor, approximately 50 m2 for garage and some annexed rooms for services. The building can be easily renovated and divided into two large apartments and in this regard we have developed a design idea for the division of the spaces (see Floor Plans). Nothing prevents you from initially renovating a portion of the building and subsequently proceeding with the renovation of the second apartment or even the third apartment. Inside the property we also find a stable of approximately 400 m2 and some buildings used as barns, tool or wood sheds. It is also possible to purchase 2.5 Mantua farmhouses (approximately 8,000 m2) attached to the cottage for a further 20,000 euros. It is therefore an excellent and low-investment opportunity for those who wish to move and live in an agricultural environment with the possibility of small crops, small farms and, why not, farmyard animals. Price is not negotiable.