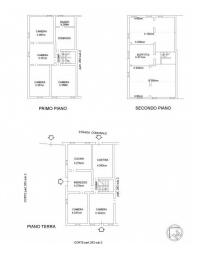

## 830 sq.m | Rooms: 9

In Redondesco, in the hamlet of Pioppino, in the province of Mantua, we offer for sale a portion of a courtyard with land measuring approximately 3,000 m2. The rustic house, which has not been lived in for years, is composed of an unusable main house, which is spread over two floors for approximately 130 m2 per floor, approximately 50 m2 for garage and some annexed rooms for services. The building can be easily renovated and divided into two large apartments and in this regard we have developed a design idea for the division of the spaces (see Floor Plans). Nothing prevents you from initially renovating a portion of the building and subsequently proceeding with the renovation of the second apartment or even the third apartment. Inside the property we also find a stable of approximately 400 m2 and some buildings used as barns, tool or wood sheds. It is also possible to purchase 2.5 Mantua farmhouses (approximately 8,000 m2) attached to the cottage for a further 20,000 euros. It is therefore an excellent and low-investment opportunity for those who wish to move and live in an agricultural environment with the possibility of small crops, small farms and, why not, farmyard animals. Price is not negotiable.