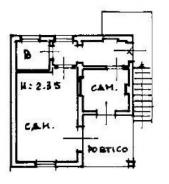

Renovated in the 70s, the villa is in good condition but certainly in need of work to be able to be inhabited all year round and with today's comforts and finishes, to live in a unique space full of history. The property consists of a main house which is spread over four floors, for a total of approximately 400 square metres, including an attic which can be converted into a dwelling. On each floor we find a porch or terrace that can be used in every season. Inside the 5000 square meter park, an annex of approximately 80 square meters was built in the 1970s and can now be expanded.

## **Property Informations**

| Address: LOCALITA' SAN BARTOLOMEO  | Bedrooms: 8                         |
|------------------------------------|-------------------------------------|
| Bathrooms: 5                       | Rooms: 4                            |
| State of Preservation: Be Restored | <b>Level</b> : Buildings            |
| Total Floor: 4                     | Age Construction: 1900              |
| Current Status: free upon deed     | Balconies: Present, 8 sq.m          |
| Terrace: Present, 40 sq.m          | <b>Garden</b> : Private, 5.000 sq.m |
| Sea Distance: 5.000 meter          |                                     |

PIANO PRIMO SOTTOSTRADA (SEMINTERRATO)

H 209 PORTICO H 2.15

PIANO TERRA

PIANO PRIMO

PIANO SECONDO

PIANO TERRA

PIANO PRIMO

GIARDINO ESCLUSIVO