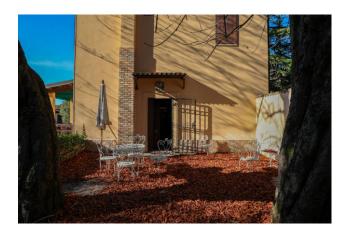

Renovated in the 70s, the villa is in good condition but certainly in need of work to be able to be inhabited all year round and with today's comforts and finishes, to live in a unique space full of history. The property consists of a main house which is spread over four floors, for a total of approximately 400 square metres, including an attic which can be converted into a dwelling. On each floor we find a porch or terrace that can be used in every season. Inside the 5000 square meter park, an annex of approximately 80 square meters was built in the 1970s and can now be expanded.

#### **Features**

| Terrace              | Tv Antenna: Autonomous             | Tv SAT: Autonomous |
|----------------------|------------------------------------|--------------------|
| Closet               | Cellar                             | Fireplace          |
| Parquet              | Wiring: in accordance when created | Shower             |
| Wooden Window Frames | Shutters                           | Basement           |
| Top floor            | Pool                               | Panoramic view     |