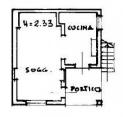

Renovated in the 70s, the villa is in good condition but certainly in need of work to be able to be inhabited all year round and with today's comforts and finishes, to live in a unique space full of history. The property consists of a main house which is spread over four floors, for a total of approximately 400 square metres, including an attic which can be converted into a dwelling. On each floor we find a porch or terrace that can be used in every season. Inside the 5000 square meter park, an annex of approximately 80 square meters was built in the 1970s and can now be expanded.

## **Property Informations**

| Address: LOCALITA' SAN BARTOLOMEO  | Bedrooms: 8                         |
|------------------------------------|-------------------------------------|
| Bathrooms: 5                       | Rooms: 4                            |
| State of Preservation: Be Restored | <b>Level</b> : Buildings            |
| Total Floor: 4                     | Age Construction: 1900              |
| Current Status: free upon deed     | Balconies: Present, 8 sq.m          |
| Terrace: Present, 40 sq.m          | <b>Garden</b> : Private, 5.000 sq.m |
| Sea Distance: 5.000 meter          |                                     |

PIANO PRIMO SOTTOSTRADA (SEMINTERRATO)

H 209 PORTICO H 2.15

PIANO TERRA

PIANO PRIMO

PIANO SECONDO

PIANO TERRA

PIANO PRIMO

GIARDINO ESCLUSIVO