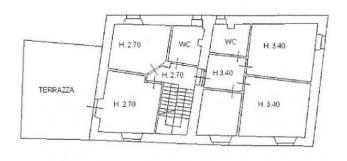

Renovated in the 70s, the villa is in good condition but certainly in need of work to be able to be inhabited all year round and with today's comforts and finishes, to live in a unique space full of history. The property consists of a main house which is spread over four floors, for a total of approximately 400 square metres, including an attic which can be converted into a dwelling. On each floor we find a porch or terrace that can be used in every season. Inside the 5000 square meter park, an annex of approximately 80 square meters was built in the 1970s and can now be expanded.

## **Property Informations**

| Address: LOCALITA' SAN BARTOLOMEO  | Bedrooms: 8                         |
|------------------------------------|-------------------------------------|
| Bathrooms: 5                       | Rooms: 4                            |
| State of Preservation: Be Restored | <b>Level</b> : Buildings            |
| Total Floor: 4                     | Age Construction: 1900              |
| Current Status: free upon deed     | Balconies: Present, 8 sq.m          |
| Terrace: Present, 40 sq.m          | <b>Garden</b> : Private, 5.000 sq.m |
| Sea Distance: 5.000 meter          |                                     |

PIANO PRIMO SOTTOSTRADA (SEMINTERRATO)

H 209 PORTICO H 2.15

PIANO TERRA

PIANO PRIMO

PIANO SECONDO

PIANO TERRA

PIANO PRIMO

GIARDINO ESCLUSIVO