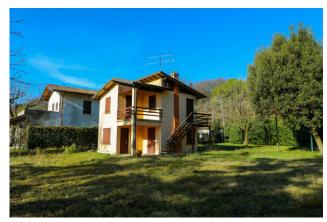

Renovated in the 70s, the villa is in good condition but certainly in need of work to be able to be inhabited all year round and with today's comforts and finishes, to live in a unique space full of history. The property consists of a main house which is spread over four floors, for a total of approximately 400 square metres, including an attic which can be converted into a dwelling. On each floor we find a porch or terrace that can be used in every season. Inside the 5000 square meter park, an annex of approximately 80 square meters was built in the 1970s and can now be expanded.

## **Property Informations**

| Address: LOCALITA' SAN BARTOLOMEO  | Bedrooms: 8                         |
|------------------------------------|-------------------------------------|
| Bathrooms: 5                       | Rooms: 4                            |
| State of Preservation: Be Restored | <b>Level</b> : Buildings            |
| Total Floor: 4                     | Age Construction: 1900              |
| Current Status: free upon deed     | Balconies: Present, 8 sq.m          |
| Terrace: Present, 40 sq.m          | <b>Garden</b> : Private, 5.000 sq.m |
| Sea Distance: 5.000 meter          |                                     |