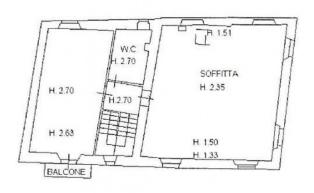

Renovated in the 70s, the villa is in good condition but certainly in need of work to be able to be inhabited all year round and with today's comforts and finishes, to live in a unique space full of history. The property consists of a main house which is spread over four floors, for a total of approximately 400 square metres, including an attic which can be converted into a dwelling. On each floor we find a porch or terrace that can be used in every season. Inside the 5000 square meter park, an annex of approximately 80 square meters was built in the 1970s and can now be expanded.

## **Property Informations**

| Address: LOCALITA' SAN BARTOLOMEO  | Bedrooms: 8                         |
|------------------------------------|-------------------------------------|
| Bathrooms: 5                       | Rooms: 4                            |
| State of Preservation: Be Restored | <b>Level</b> : Buildings            |
| Total Floor: 4                     | Age Construction: 1900              |
| Current Status: free upon deed     | Balconies: Present, 8 sq.m          |
| Terrace: Present, 40 sq.m          | <b>Garden</b> : Private, 5.000 sq.m |
| Sea Distance: 5.000 meter          |                                     |

PIANO PRIMO SOTTOSTRADA (SEMINTERRATO)

H 209 PORTICO H 2.15

PIANO TERRA

PIANO PRIMO

PIANO SECONDO

PIANO TERRA

PIANO PRIMO

GIARDINO ESCLUSIVO