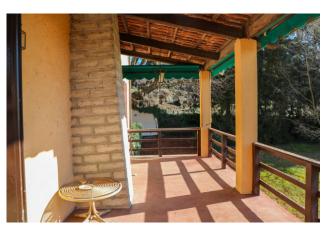

Renovated in the 70s, the villa is in good condition but certainly in need of work to be able to be inhabited all year round and with today's comforts and finishes, to live in a unique space full of history. The property consists of a main house which is spread over four floors, for a total of approximately 400 square metres, including an attic which can be converted into a dwelling. On each floor we find a porch or terrace that can be used in every season. Inside the 5000 square meter park, an annex of approximately 80 square meters was built in the 1970s and can now be expanded.

#### **Features**

| Terrace              | Tv Antenna: Autonomous             | Tv SAT: Autonomous |
|----------------------|------------------------------------|--------------------|
| Closet               | Cellar                             | Fireplace          |
| Parquet              | Wiring: in accordance when created | Shower             |
| Wooden Window Frames | Shutters                           | Basement           |
| Top floor            | Pool                               | Panoramic view     |